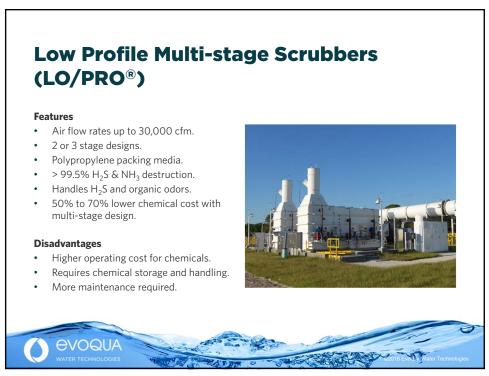

## Geomembrane Technologies™

an **EVOQUA** brand

- Customized cover solutions designed and installed by Evoqua's Geomembrane Technologies<sup>™</sup>.
- A wide selection of custom tank and lagoon cover types for demanding odor-control applications at wastewater treatment facilities.

**EVOQUA** 















































| Application point | Technology    | Unit Cost    | Unit        | Dose Rate | Annualized Cost |
|-------------------|---------------|--------------|-------------|-----------|-----------------|
| Control Point     | Whisper 96    | \$3,925      | \$/month    | N/A       | \$47,100        |
|                   |               |              |             | Total     | \$47,100        |
| Scenario 2        | – Chemical Fe | ed Only      |             |           |                 |
| Application point | Technology    | Unit Cost    | Unit        | Dose Rate | Annualized Cost |
| Long HRT          | BP71          | \$3.48       | Gallon      | 30        | \$38,106        |
| RV Park           | Odophos       | \$0.76       | Gallon      | 36        | \$9,986         |
| Rest