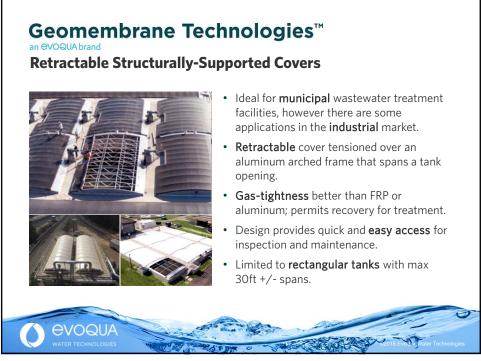

## Geomembrane Technologies™

an **EVOQUA** brand

- Customized cover solutions designed and installed by Evoqua's Geomembrane Technologies<sup>™</sup>.
- A wide selection of custom tank and lagoon cover types for demanding odor-control applications at wastewater treatment facilities.