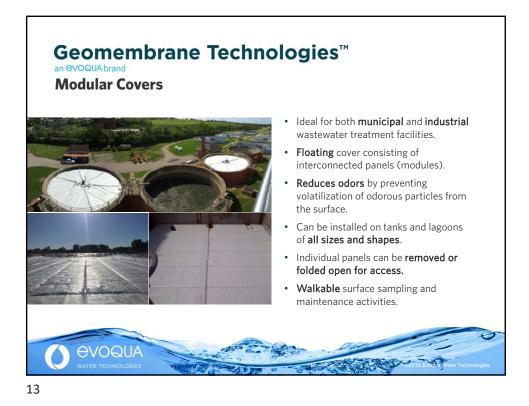

## Geomembrane Technologies™

an **EVOQUA** brand

- Customized cover solutions designed and installed by Evoqua's Geomembrane Technologies<sup>™</sup>.
- A wide selection of custom tank and lagoon cover types for demanding odor-control applications at wastewater treatment facilities.