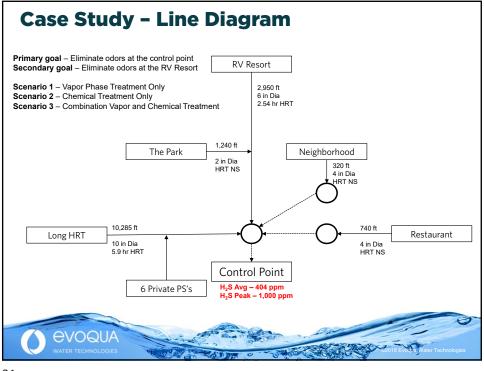

## Geomembrane Technologies™

an **EVOQUA** brand

- Customized cover solutions designed and installed by Evoqua's Geomembrane Technologies<sup>™</sup>.
- A wide selection of custom tank and lagoon cover types for demanding odor-control applications at wastewater treatment facilities.

**EVOQUA** 















































| Application point | Technology    | Unit Cost    | Unit        | Dose Rate | Annualized Cost |
|-------------------|---------------|--------------|-------------|-----------|-----------------|
| Control Point     | Whisper 96    | \$3,925      | \$/month    | N/A       | \$47,100        |
|                   |               |              |             | Total     | \$47,100        |
| Scenario 2        | – Chemical Fe | ed Only      |             |           |                 |
| Application point | Technology    | Unit Cost    | Unit        | Dose Rate | Annualized Cost |
| Long HRT          | BP71          | \$3.48       | Gallon      | 30        | \$38,106        |
| RV Park           | Odophos       | \$0.76       | Gallon      | 36        | \$9,986         |
| Restaurant