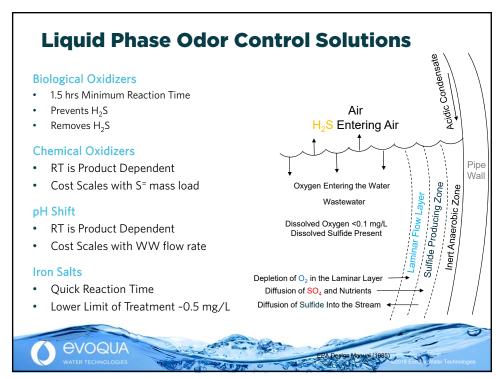

## Geomembrane Technologies™

an **EVOQUA** brand

- Customized cover solutions designed and installed by Evoqua's Geomembrane Technologies<sup>™</sup>.
- A wide selection of custom tank and lagoon cover types for demanding odor-control applications at wastewater treatment facilities.

**EVOQUA** 















































| Application point | Technology    | Unit Cost    | Unit        | Dose Rate | Annualized Cost |
|-------------------|---------------|--------------|-------------|-----------|-----------------|
| Control Point     | Whisper 96    | \$3,925      | \$/month    | N/A       | \$47,100        |
|                   |               |              |             | Total     | \$47,100        |
| Scenario 2        | – Chemical Fe | ed Only      |