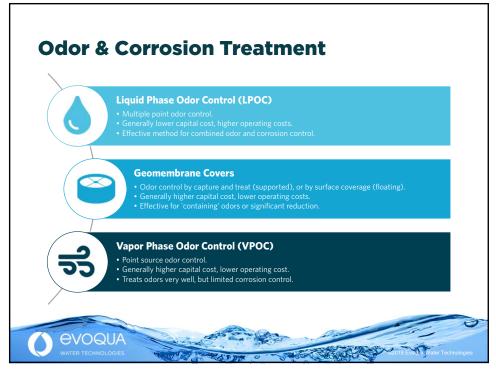

## Geomembrane Technologies™

an **EVOQUA** brand

- Customized cover solutions designed and installed by Evoqua's Geomembrane Technologies<sup>™</sup>.
- A wide selection of custom tank and lagoon cover types for demanding odor-control applications at wastewater treatment facilities.

**EVOQUA** 















































| Application point | Technology    | Unit Cost    | Unit        | Dose Rate | Annualized Cost |
|-------------------|---------------|--------------|-------------|-----------|-----------------|
| Control Point     | Whisper 96    | \$3,925      | \$/month    | N/A       | \$47,100        |
|                   |               |              |             | Total     | \$47,100        |
| Scenario 2        | – Chemical Fe | ed Only      |