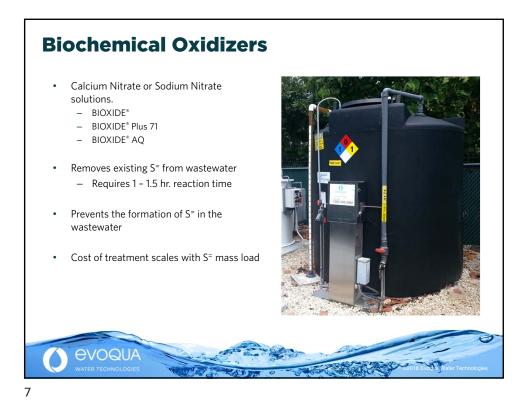

## Geomembrane Technologies™

an **EVOQUA** brand

- Customized cover solutions designed and installed by Evoqua's Geomembrane Technologies<sup>™</sup>.
- A wide selection of custom tank and lagoon cover types for demanding odor-control applications at wastewater treatment facilities.

**EVOQUA** 















































| Application point | Technology    | Unit Cost    | Unit        | Dose Rate | Annualized Cost |
|-------------------|---------------|--------------|-------------|-----------|-----------------|
| Control Point     | Whisper 96    | \$3,925      | \$/month    | N/A       | \$47,100        |
|                   |               |              |             | Total     | \$47,100        |
| Scenario 2        | – Chemical Fe | ed Only      |