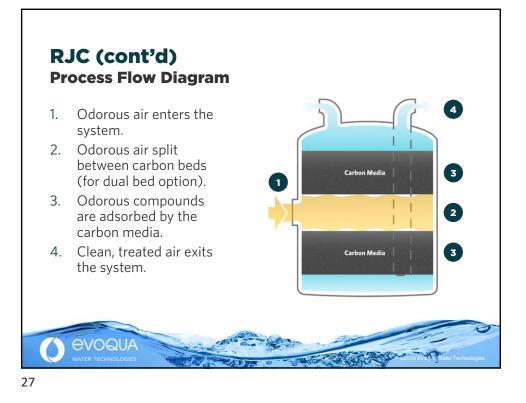

## Geomembrane Technologies™

an **EVOQUA** brand

- Customized cover solutions designed and installed by Evoqua's Geomembrane Technologies<sup>™</sup>.
- A wide selection of custom tank and lagoon cover types for demanding odor-control applications at wastewater treatment facilities.

**EVOQUA** 















































| Application point | Technology    | Unit Cost    | Unit        | Dose Rate | Annualized Cost |
|-------------------|---------------|--------------|-------------|-----------|-----------------|
| Control Point     | Whisper 96    | \$3,925      | \$/month    | N/A       | \$47,100        |
|                   |               |              |             | Total     | \$47,100        |
| Scenario 2        | – Chemical Fe | ed Only      |             |           |                 |
| Application point | Technology    | Unit Cost    | Unit        | Dose Rate | Annualized Cost |
| Long HRT          | BP71          | \$3.48       | Gallon      | 30        | \$38,106        |
| RV Park           | Odophos       | \$0.76       | Gallon      | 36        | \$9,986         |
| Restaurant