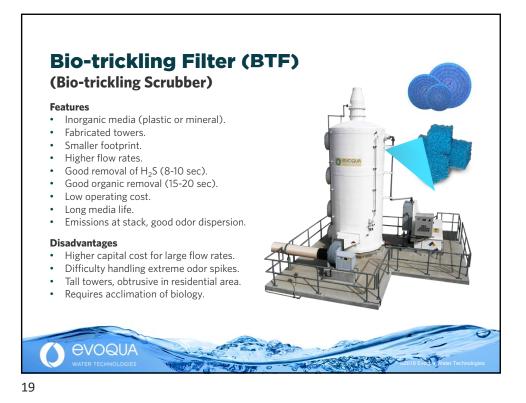

## Geomembrane Technologies™

an **EVOQUA** brand

- Customized cover solutions designed and installed by Evoqua's Geomembrane Technologies<sup>™</sup>.
- A wide selection of custom tank and lagoon cover types for demanding odor-control applications at wastewater treatment facilities.

**EVOQUA** 















































| Application point | Technology    | Unit Cost    | Unit        | Dose Rate | Annualized Cost |
|-------------------|---------------|--------------|-------------|-----------|-----------------|
| Control Point     | Whisper 96    | \$3,925      | \$/month    | N/A       | \$47,100        |
|                   |               |              |             | Total     | \$47,100        |
| Scenario 2        | – Chemical Fe | ed Only      |             |           |                 |
| Application point | Technology    | Unit Cost    | Unit        | Dose Rate | Annualized Cost |
| Long HRT          | BP71          | \$3.48       | Gallon      | 30        | \$38,106        |
| RV Park           | Odophos       | \$0.76       | Gallon      | 36        | \$9,986