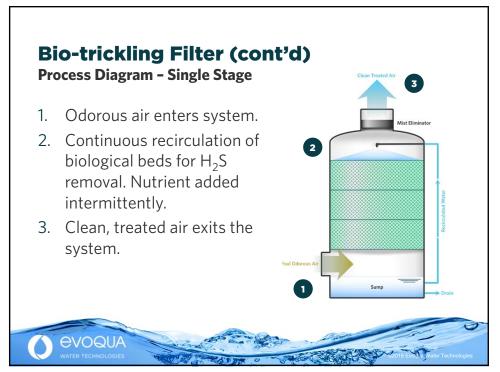

## Geomembrane Technologies™

an **EVOQUA** brand

- Customized cover solutions designed and installed by Evoqua's Geomembrane Technologies<sup>™</sup>.
- A wide selection of custom tank and lagoon cover types for demanding odor-control applications at wastewater treatment facilities.

**EVOQUA** 















































| Application point | Technology    | Unit Cost    | Unit        | Dose Rate | Annualized Cost |
|-------------------|---------------|--------------|-------------|-----------|-----------------|
| Control Point     | Whisper 96    | \$3,925      | \$/month    | N/A       | \$47,100        |
|                   |               |              |             | Total     | \$47,100        |
| Scenario 2        | – Chemical Fe | ed Only      |             |           |                 |
| Application point | Technology    | Unit Cost    | Unit        | Dose Rate | Annualized Cost |
| Long HRT          | BP71          | \$3.48       | Gallon      | 30        | \$38,106        |
| RV Park           | Odophos       | \$0.76       | Gallon      | 36        | \$9,986