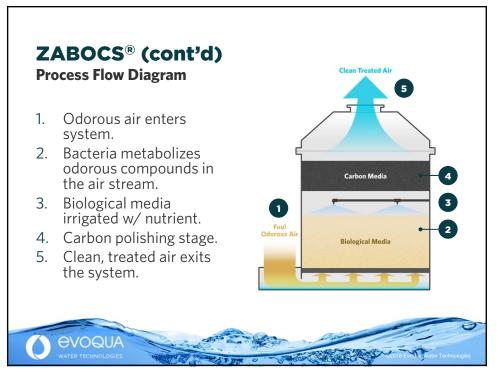

## Geomembrane Technologies™

an **EVOQUA** brand

- Customized cover solutions designed and installed by Evoqua's Geomembrane Technologies<sup>™</sup>.
- A wide selection of custom tank and lagoon cover types for demanding odor-control applications at wastewater treatment facilities.

**EVOQUA** 















































| Application point | Technology    | Unit Cost    | Unit        | Dose Rate | Annualized Cost |
|-------------------|---------------|--------------|-------------|-----------|-----------------|
| Control Point     | Whisper 96    | \$3,925      | \$/month    | N/A       | \$47,100        |
|                   |               |              |             | Total     | \$47,100        |
| Scenario 2        | – Chemical Fe | ed Only      |             |           |                 |
| Application point | Technology    | Unit Cost    | Unit        | Dose Rate | Annualized Cost |
| Long HRT          | BP71          | \$3.48       | Gallon      | 30        | \$38,106        |
| RV Park           | Odophos       | \$0.76       | Gallon      | 36        | \$9,986