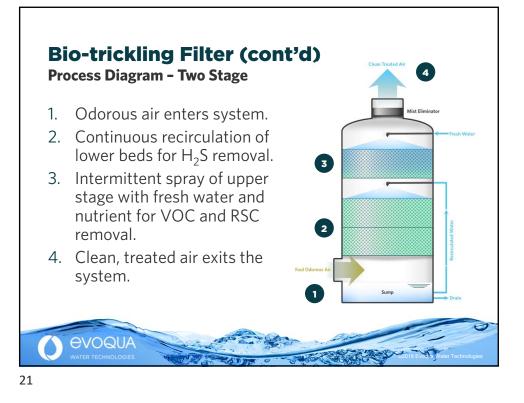

## Geomembrane Technologies™

an **EVOQUA** brand

- Customized cover solutions designed and installed by Evoqua's Geomembrane Technologies<sup>™</sup>.
- A wide selection of custom tank and lagoon cover types for demanding odor-control applications at wastewater treatment facilities.

**EVOQUA** 















































| Application point | Technology    | Unit Cost    | Unit        | Dose Rate | Annualized Cost |
|-------------------|---------------|--------------|-------------|-----------|-----------------|
| Control Point     | Whisper 96    | \$3,925      | \$/month    | N/A       | \$47,100        |
|                   |               |              |             | Total     | \$47,100        |
| Scenario 2        | – Chemical Fe | ed Only      |             |           |                 |
| Application point | Technology    | Unit Cost    | Unit        | Dose Rate | Annualized Cost |
| Long HRT          | BP71          | \$3.48       | Gallon      | 30        | \$38,106        |
| RV Park           | Odophos       | \$0.76       | Gallon      | 36        | \$9,986         |