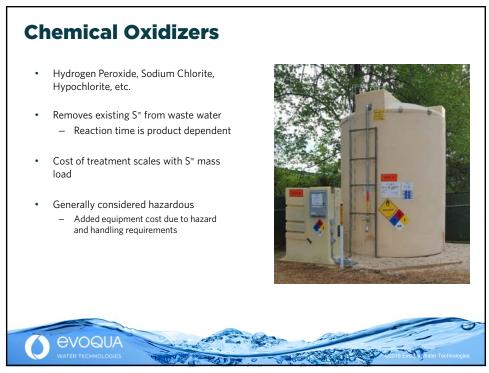

## Geomembrane Technologies™

an **EVOQUA** brand

- Customized cover solutions designed and installed by Evoqua's Geomembrane Technologies<sup>™</sup>.
- A wide selection of custom tank and lagoon cover types for demanding odor-control applications at wastewater treatment facilities.

**EVOQUA** 















































| Application point | Technology    | Unit Cost    | Unit        | Dose Rate | Annualized Cost |
|-------------------|---------------|--------------|-------------|-----------|-----------------|
| Control Point     | Whisper 96    | \$3,925      | \$/month    | N/A       | \$47,100        |
|                   |               |              |             | Total     | \$47,100        |
| Scenario 2        | – Chemical Fe | ed Only      |