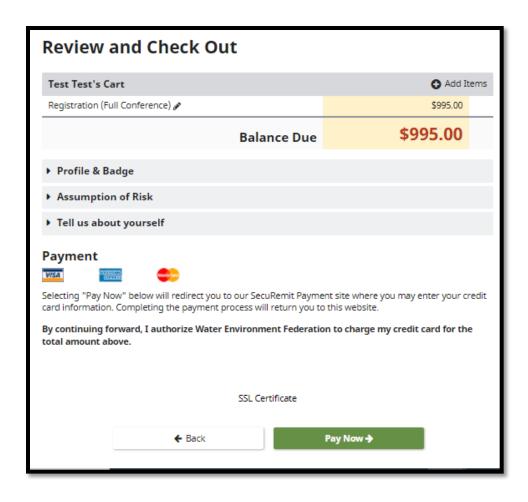

### **Review and Check Out**

- Click the drop down menu arrows to review informtion
- At the bottom of the page, click "Pay Now" to proceed.