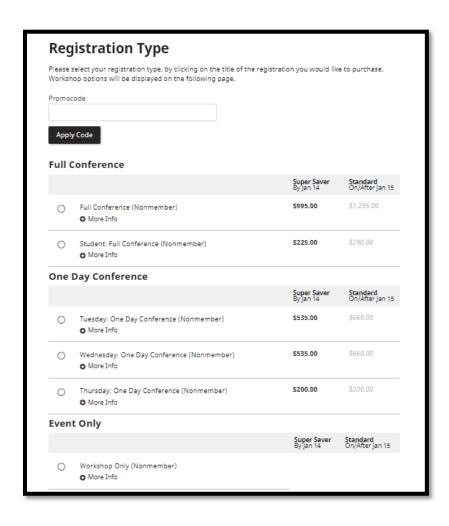

# **Confirm Registration Type**

- Enter Promocode if you haven't already or leave it blank if you do not have one.
- Choose Registration Type (click + for more information)
- Click "Next" to Proceed