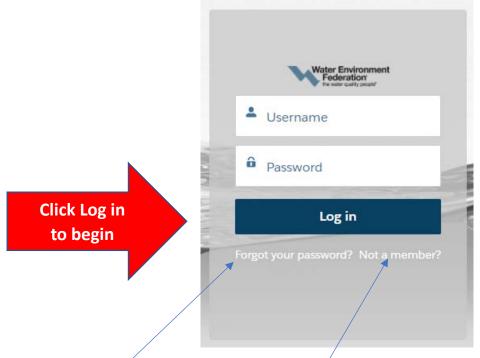

## Welcome to Attendee Registration: Logging In

**Log in and Register** If the embedded hyperlink doesn't work, copy & paste:

https://registration.experientevent.com/ShowWEF226/ in your browser.

- WEF Members can login with their Username and Password (email address and password)
- Nonmembers can create a free user account if you do not already have one.

#### **TIPS:**

- Your Username is the email address used when you created your WEF account.
- Click "Forgot your password?" to reset it.
- Click "Not a member?" to create a new user account.
- Need help logging in? Email WEF Customer Service at <u>csc@wef.org</u>