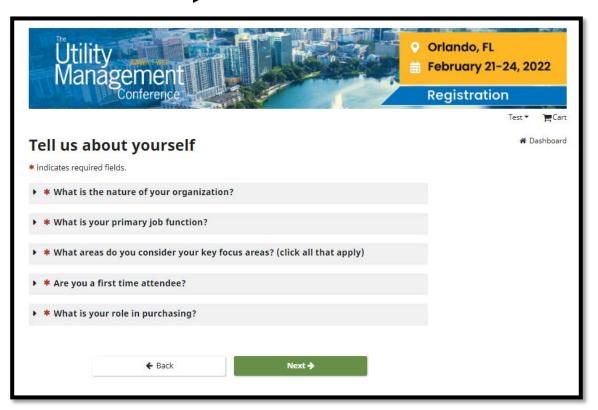

# **Complete Attendee Information on the Welcome Page**

- Profile
- Emergency contact information
- SMS Alerts
- Review and Accept Terms and Waiver
- Tell us about yourself (fill out demographics) Click on arrows for drop down menus.

# Tell us about yourself

• Click the arrows **>** to complete the required fields