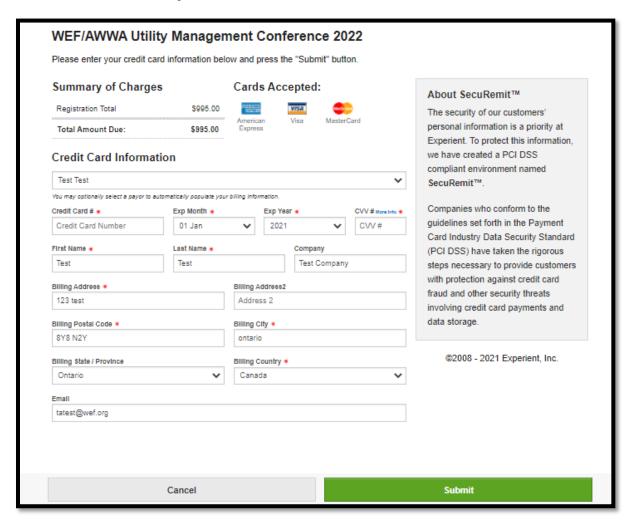

### **Payment**

- Review Summary of Charges
- Fill out credit card and billing information. Amerian Express, Visa or Mastercard are accepted
- Click the green submit button

**Not Accepted:** Checks, Wire Transfers and Purchase Orders