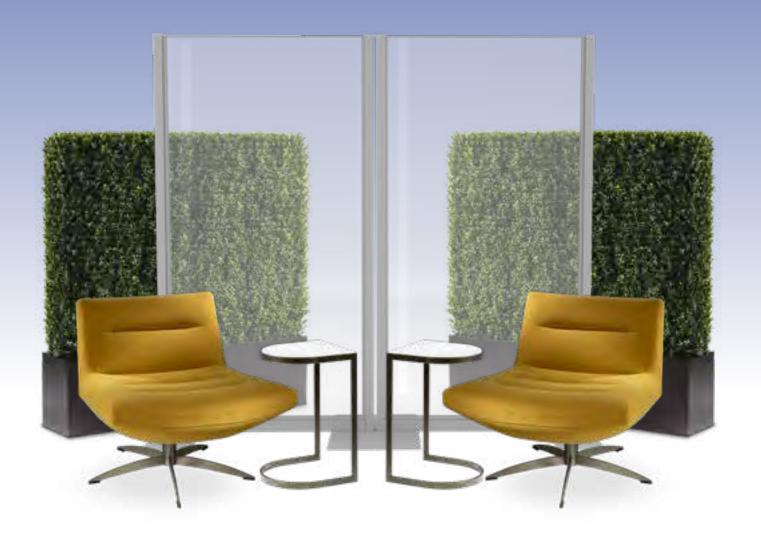

### **BOOTH EQUIPMENT**

Each 10' x 10' booth will be set up with 8' high white and gray back drape, 3' high gray side dividers. Booths 300 sqft or less will receive a 7" x 44" one-line identification sign. Booths larger than 300 sqft may receive a 7" x 44" one-line identification sign upon request.

### **EXHIBIT HALL CARPET**

The exhibit area is carpeted.