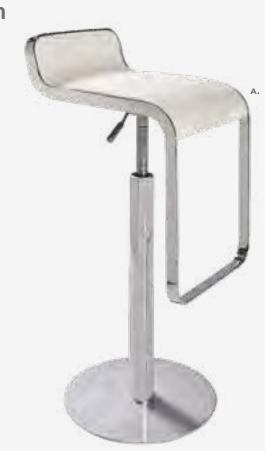

### **BOOTH EQUIPMENT**

Each 10' x 10' booth will be set up with 8' high white and gray back drape, 3' high gray side dividers. Booths 300 sqft or less will receive a 7" x 44" one-line identification sign. Booths larger than 300 sqft may receive a 7" x 44" one-line identification sign upon request.