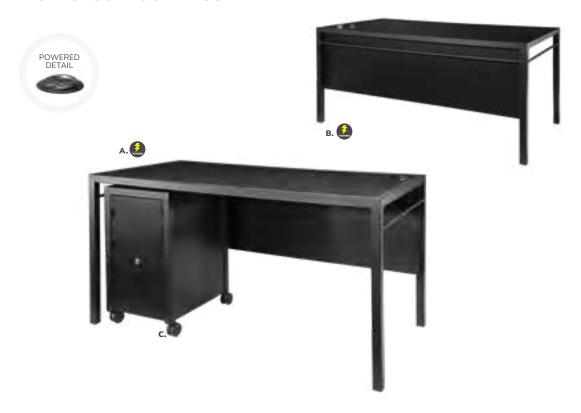

ible for providing labor and an electrical power source to the furniture. One 110V power source is required for each charging panel. Two charging units can be daisy chained together. 10A max per charging panel.

# Take Charge.



### **Powered Tables**

Empower attendees at your next show with functional charging furniture and make searching for wall outlets history. From soft seating and tables to pedestals and lamps, our complete charging collection lets you Power Up the Possibilities.



**Please Note:** Customer is responsible for providing labor and an electrical power source to the furniture. One 110V power source is required for each charging panel. Two charging units can be daisy chained together. 10A max per charging panel.

### **Powered Pedestals**



### **Powered Tech Desk**



### Powered Locking Pedestal

Denotes AC and USB charging outlets

**A) 85061** 24"L 24"D 36"H **B) 85063** 24"L 24"D 42"H

**C) 85060** 24"L 24"D 36"H **D) 85062** 24"L 24"D 42"H

(The flip top electrical units rotate 180 degrees, allowing devices to be charged from inside the locked cabinet or on the surface.)

### A) 84083 Tech Desk, Powered w/ 3 Drawer File Cabinet

(black metal, laminate) 60"L 30"D 30"H

### B) 84084 Tech Desk, Powered (black metal, laminate)

60"L 30"D 30"H **C) 84080 3 Drawer File** 

Cabinet on Castors (black metal, laminate) 16"L 20"D 28"H

# Take Charge.



### **Powered Tech Tablet Chair**

Create an engaged learning environment at your next exhibit with the exclusive, powered Tech Tablet Chair. The soft dove gray vinyl chair features a removable white swivel