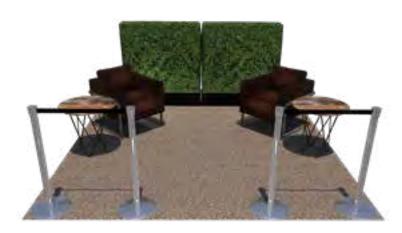

### **SAFETY TIPS**

Use a ladder, not a chair. Standing on chairs, tables and other rental furniture is unsafe and can cause injury to you or to others. These objects are not designed to support your standing weight.

Be aware of your surroundings. You are in an active work area with changing conditions during move-in and move-out. Pay attention. Look for obstacles, machinery and equipment that are in use

Keep your eyes open for scooters and forklifts. The drivers of these vehicles may not be able to see you.

Stay clear of dock areas, trucks and trailers. These areas can be particularly dangerous.

Prevent electrical shocks, falling items and damage to materials. Do not attach items or equipment to the drapes or metal framework provided for your booth. This can cause serious injury or damage to materials.