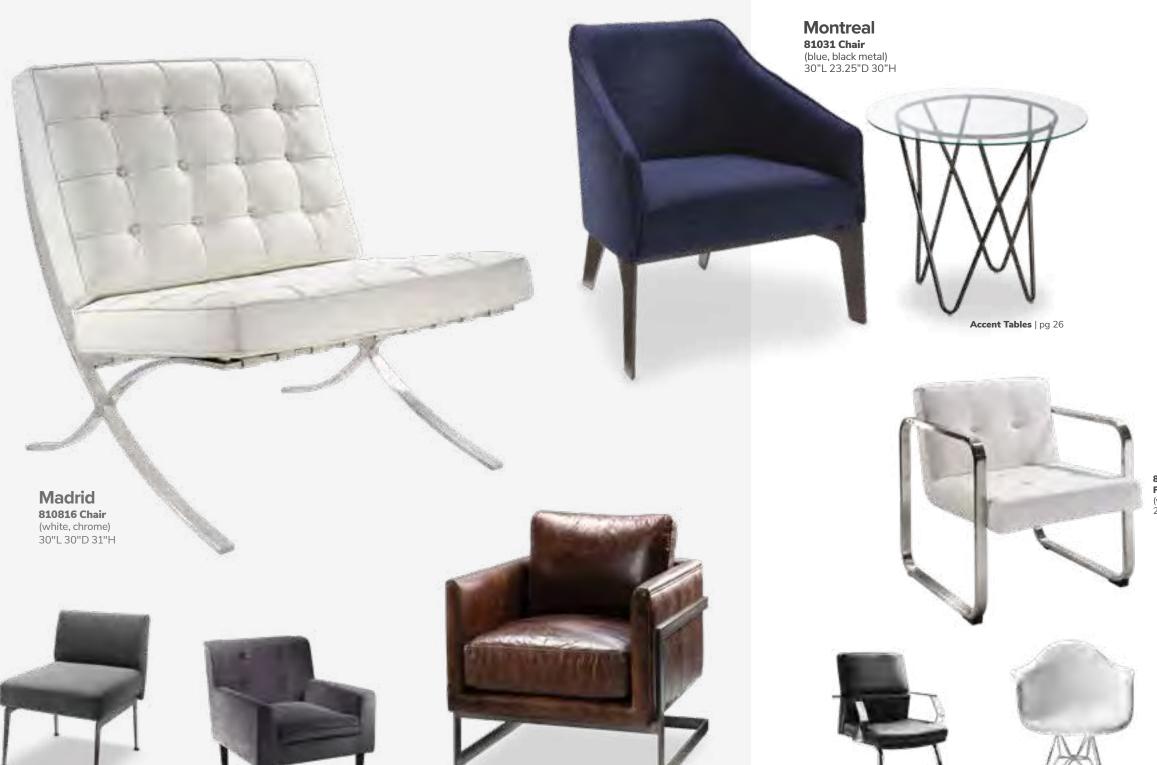

A) 830949 Sofa

(white vinyl, brushed metal) 62"L 26"D 30"H B) 810949 Chair

(white vinyl, brushed metal) 27"L 26"D 30"H



A) 810119 Chair (black vinyl) 36"L 30"D 33.25"H

**810120** (Powered)

B) 830119 Sofa (black vinyl) 87"L 30"D 33.25"H

C) 830120 Loveseat (black vinyl) 62"L 30"D 33.25"H 830122 (Powered)

830121 (Powered)

14 | Freeman.com/store Freeman.com/store | 15

# **Accent Chairs**

# **Create Space**

Swivel chairs maximize functionality and allow you to engage safely with those all around. They're particularly helpful in smaller spaces!



# Meeting & Stage Chairs



Marina Chair 17.5"L 19.5"D 35"H A) 810164 (white vinyl) B) 810160 (black vinyl) C) 810161 (brown fabric)



810948 Meeting Chair 25.5"L 23.5"D 34"H (white vinyl)

# **Accent Chairs**

# **Accent Chair Styles**



**Lena** 81036 Chair (moss green leather, bronze) 27"L 25"D 31"H



810949 Fairfax Chair (white vinyl, brushed metal) 27"L 26"D 30"H



B) 81035 Century Chair (gray velvet) 30"L 30"D 31"H

C) 81024 Atherton Chair (distressed brown leather, blackened steel) 27"L 31"D 30"H

D) 810947 Pro Executive Guest Chair (black vinyl) 24"L 26"D 36"H

E) 81032 Pasadena Chair (white molded plastic w/ chrome tower base) 27"L 25"D 26"H

F) 81037 Sterling Chair (gray fabric) 33"L 33.5"D 32"H

# **Group Seating**

### Lounges

Carefully designed lounges deliver a safe and effective setting for casual and relaxed connections. The strategic placement of other furniture pieces—like coffee tables, room dividers, and large plants—helps to maintain order and preserve social distancing protocols while delivering c