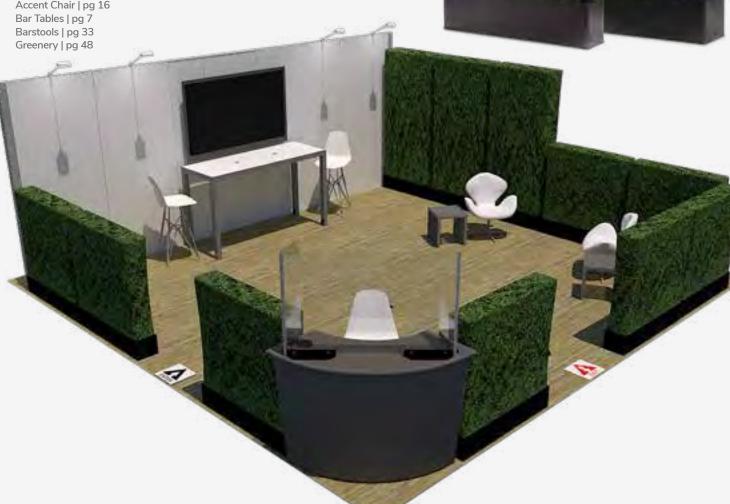

### **BOOTH EQUIPMENT**

Each 10' x 10' booth will be set up with 8' high white and gray back drape, 3' high gray side dividers. Booths 300 sqft or less will receive a 7" x 44" one-line identification sign. Booths larger than 300 sqft may receive a 7" x 44" one-line identification sign upon request.