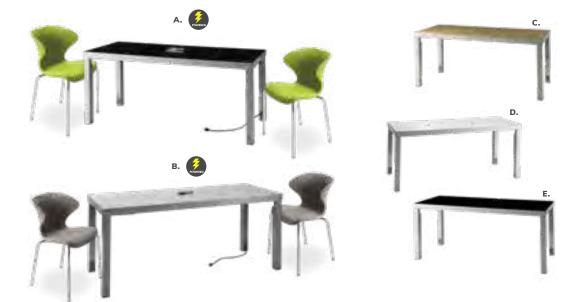

te, white) 48"L 24"D 30"H

# **Conference Tables**

## Madison



# **Black Rectangular Conference Table**



Black Rectangular **Conference Table** (black top, silver)

A) 8203 5' Table 60"L 48"D 29"H 8204 Powered

B) 8205 8' Table 96"L 48"D 29"H 8206 Powered

C) 8201 10' Table 120"L 48"D 29"H 8202 Powered



Freeman.com/store | 41 40 | Freeman.com/store

# **Executive Seating**





Cupertino Mid Back Chair A) 810170 (black vinyl, chrome) 27"L 30.5"D 40-43"H Adjustable. Genesis Chair

**B) 810175** (black fabric, black) 27.5"L 27.5"D 40-43.5"H Adjustable.







## **Communal and Powered Tables**

Choose from a variety of powered, solid or grommet hole table tops.





**Bar Tables** 

Colors not available in all table options. Please check options listed to the right.



# Café Tables



Please Note: Customer is responsible for providing labor and an electrical power source to the furniture. One 110V power source is required for each charging panel. Two charging units can be daisy chained together. 10A max per charging panel.

Denotes AC and USB charging outlets

POWERED DETAIL

**Ventura Powered Bar Tables** (silver frame)

72.25"L 26.25"D 42"H A) 820950 (black top) B) 820955 (white top)

Ventura Communal **Bar Tables** (silver frame) 72.25"L 26.25"D 42"H

Maple Top **B) 820954** (solid)

**820951** (grommets) White Top **C) 820953** (grommets)

820956 (solid) Black Top

**820952** (solid)

Ventura Powered Café Tables 72.25"L 26.25"D 30"H (silver frame)

A) 820964 (black top) **B) 820965** (white top)

**Ventura Communal** Café Tables (silver frame) 72.25"L 26.25"D 30"H