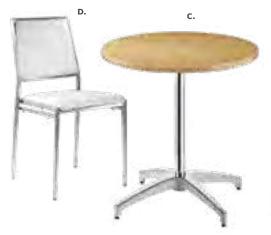

### **BOOTH EQUIPMENT**

Each 10' x 10' booth will be set up with 8' high white and gray back drape, 3' high gray side dividers. Booths 300 sqft or less will receive a 7" x 44" one-line identification sign. Booths larger than 300 sqft may receive a 7" x 44" one-line identification sign upon request.