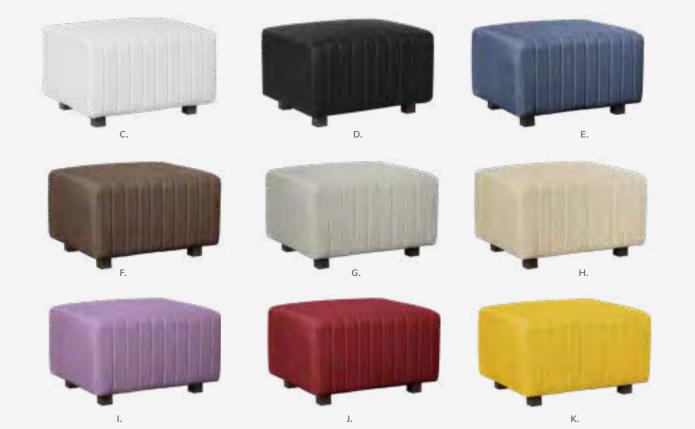

### **BOOTH EQUIPMENT**

Each 10' x 10' booth will be set up with 8' high white and gray back drape, 3' high gray side dividers. Booths 300 sqft or less will receive a 7" x 44" one-line identification sign. Booths larger than 300 sqft may receive a 7" x 44" one-line identification sign upon request.