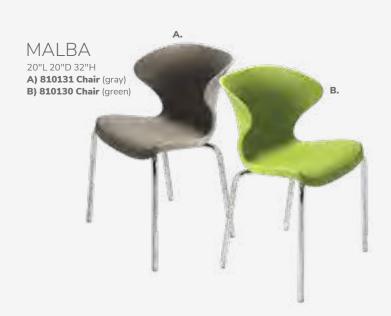

"D 31"H

C) 81024 Atherton Chair (distressed brown leather, blackened steel) 27"L 31"D 30"H

D) 810947 Pro Executive Guest Chair (black vinyl) 24"L 26"D 36"H

E) 81032 Pasadena Chair (white molded plastic w/ chrome tower base) 27"L 25"D 26"H

F) 81037 Sterling Chair (gray fabric) 33"L 33.5"D 32"H

# **Group Seating**

### Lounges

Carefully designed lounges deliver a safe and effective setting for casual and relaxed connections. The strategic placement of other furniture pieces—like coffee tables, room dividers, and large plants—helps to maintain order and preserve social distancing protocols while delivering comfortable and safe networking.



### LAGUNA c) 810861 Chair (maple, chrome) 18"L 19"D 34"H

D) 8201223 Round Café Table (white laminate top, chrome hydraulic base) 30" RND 29"H











### **Styles & Shapes**











Razor Armless Chair (white) 15.38"L 15.5"D 30.5"H

A) 810846 Christopher Chair

B) 810841

(gunmetal)

C) 81093 Lucent Chair (frosted, acrylic)

D) 71089

20"L 18"D 31"H

(white vinyl, chrome) 17"L 19"D 35"H

Rustique Chair w/arms

19.5"L 19.75"D 32.5"H

**Diamond Side Chair** 

**G) 81083 Blade Chair**(sky blue)
20.5"L 19"D 30.5"H

H) 81082 Blade Chair (red) 20.5"L 19"D 30.5"H



### Mix & Match

**Create the ultimate seating configuration.** Choose from a variety of shapes and sizes to design the perfect look.

**I) 210108 LIMERICK® Chair** BY HERMAN MILLER™ (gray) 18"W X 17.75"L X 33"H



# **Ottomans**

### Vibe Cube

18"L 18"D 18"H

A) 81535 (citrus green vinyl)

B) 81537 (spice orange vinyl)

C) 81538 (desert rose vinyl)

**D) 81536** (taupe