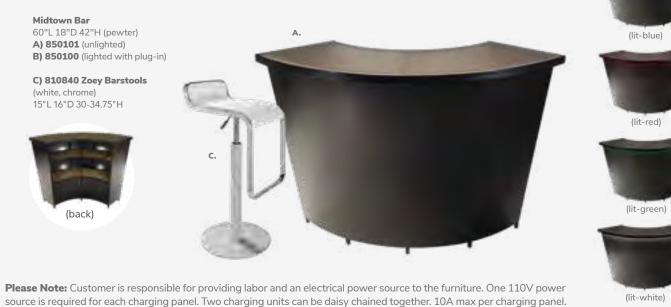

### **BOOTH EQUIPMENT**

Each 10' x 10' booth will be set up with 8' high white and gray back drape, 3' high gray side dividers. Booths 300 sqft or less will receive a 7" x 44" one-line identification sign. Booths larger than 300 sqft may receive a 7" x 44" one-line identification sign upon request.