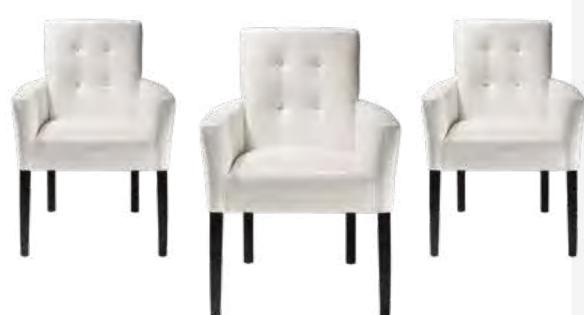

81019 Chair (blue fabric) 36"L 34.5"D 30"H B) 83015 Sofa (blue fabric) 73"L 34.5"D 30"H





### FAIRFAX A) 830949 Sofa

(white vinyl, brushed metal) 62"L 26"D 30"H B) 810949 Chair

(white vinyl, brushed metal) 27"L 26"D 30"H



A) 810119 Chair (black vinyl) 36"L 30"D 33.25"H

**810120** (Powered)

B) 830119 Sofa (black vinyl) 87"L 30"D 33.25"H

C) 830120 Loveseat (black vinyl) 62"L 30"D 33.25"H 830122 (Powered)

830121 (Powered)

14 | Freeman.com/store Freeman.com/store | 15

# **Accent Chairs**

# **Create Space**

Swivel chairs maximize functionality and allow you to engage safely with those all around. They're particularly helpful in smaller spaces!



# Meeting & Stage Chairs



Marina Chair 17.5"L 19.5"D 35"H A) 810164 (white vinyl) B) 810160 (black vinyl) C) 810161 (brown fabric)



810948 Meeting Chair 25.5"L 23.5"D 34"H (white vinyl)

# **Accent Chairs**

# **Accent Chair Styles**



**Lena** 81036 Chair (moss green leather, bronze) 27"L 25"D 31"H



810949 Fairfax Chair (white vinyl, brushed metal) 27"L 26"D 30"H



B) 81035 Century Chair (gray velvet) 30"L 30"D 31"H

C) 81024 Atherton Chair (distressed brown leather, blackened steel) 27"L 31"D 30"H

D) 810947 Pro Executive Guest Chair (black vinyl) 24"L 26"D 36"H

E) 81032 Pasadena Chair (white molded plastic w/ chrome tower base) 27"L 25"D 26"H

F) 81037 Sterling Chair (gray fabric) 33"L 33.5"D 32"H

# **Group Seating**

### Lounges

Carefully designed lounges deliver a safe and effective setting for casual and relaxed connections. The strategic placement of other furniture pieces—like coffee tables, room divid