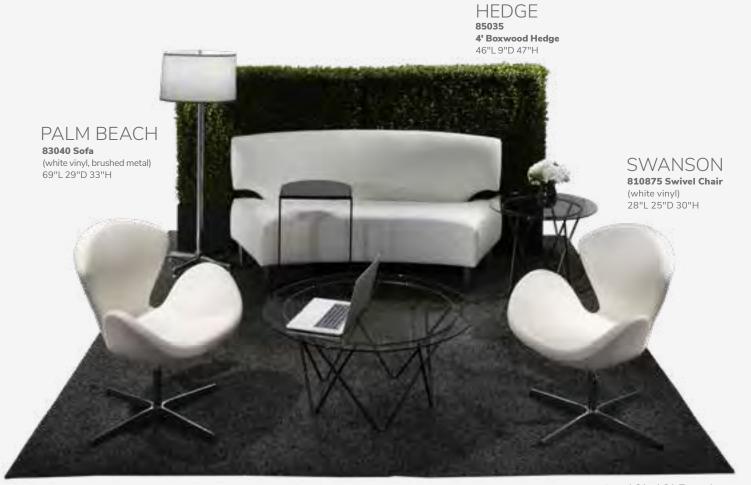

### **BOOTH EQUIPMENT**

Each 10' x 10' booth will be set up with 8' high white and gray back drape, 3' high gray side dividers. Booths 300 sqft or less will receive a 7" x 44" one-line identification sign. Booths larger than 300 sqft may receive a 7" x 44" one-line identification sign upon request.

### **EXHIBIT HALL CARPET**

The exhibit area is carpeted.