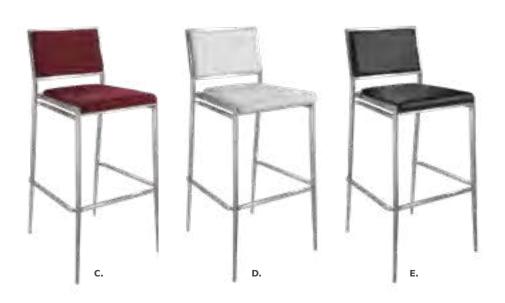

### **BOOTH EQUIPMENT**

Each 10' x 10' booth will be set up with 8' high white and gray back drape, 3' high gray side dividers. Booths 300 sqft or less will receive a 7" x 44" one-line identification sign. Booths larger than 300 sqft may receive a 7" x 44" one-line identification sign upon request.