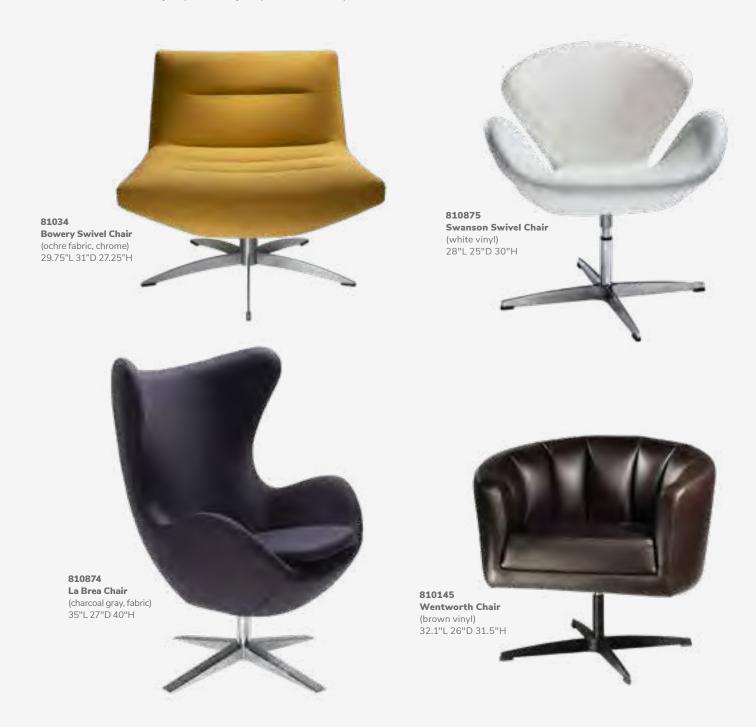

on Chairs 10'x10' Booth



PALM BEACH 83040 Sofa (white vinyl, brushed metal) 69"L 29"D 33"H

# **Soft Seating Collections**





### A) 81019 Chair (blue fabric) 36"L 34.5"D 30"H B) 83015 Sofa (blue fabric) 73"L 34.5"D 30"H





### FAIRFAX A) 830949 Sofa

(white vinyl, brushed metal) 62"L 26"D 30"H B) 810949 Chair

(white vinyl, brushed metal) 27"L 26"D 30"H



A) 810119 Chair (black vinyl) 36"L 30"D 33.25"H

**810120** (Powered)

B) 830119 Sofa (black vinyl) 87"L 30"D 33.25"H

C) 830120 Loveseat (black vinyl) 62"L 30"D 33.25"H 830122 (Powered)

830121 (Powered)

14 | Freeman.com/store Freeman.com/store | 15

# **Accent Chairs**

# **Create Space**

Swivel chairs maximize functionality and allow you to engage safely with those all around. They're particularly helpful in smaller spaces!



# Meeting & Stage Chairs



Marina Chair 17.5"L 19.5"D 35"H A) 810164 (white vinyl) B) 810160 (black vinyl) C) 810161 (brown fabric)



810948 Meeting Chair 25.5"L 23.5"D 34"H (white vinyl)

# **Accent Chairs**

# **Accent Chair Styles**



**Lena** 81036 Chair (moss green leather, bronze) 27"L 25"D 31"H



810949 Fairfax Chair (white vinyl, brushed metal) 27"L 26"D 30"H



B) 81035 Century Chair (gray velvet) 30"L 30"D 31"H

C) 81024 Atherton Chair (distressed brown leather, blackened steel) 27"L 31"D 30"H

D) 810947 Pro Executive Guest Chair (black vinyl) 24"L 26"D 36"H

E) 81032 Pasadena Chair (white molded plastic w/ chrome tower base) 27"L 25"D 26"H

F) 81037 Sterling Chair (gray fabric) 33"L 33.5"D 32"H

# **Group Seating**

### Lounges

Carefully designed lounges deliver a safe an