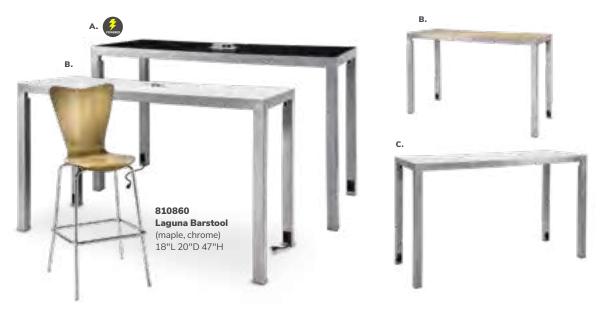

ble (white laminate, white) 48"L 24"D 30"H

# **Conference Tables**

## Madison



# **Black Rectangular Conference Table**



Black Rectangular **Conference Table** (black top, silver)

A) 8203 5' Table 60"L 48"D 29"H 8204 Powered

B) 8205 8' Table 96"L 48"D 29"H 8206 Powered

C) 8201 10' Table 120"L 48"D 29"H 8202 Powered



Freeman.com/store | 41 40 | Freeman.com/store

# **Executive Seating**





Cupertino Mid Back Chair A) 810170 (black vinyl, chrome) 27"L 30.5"D 40-43"H Adjustable. Genesis Chair

**B) 810175** (black fabric, black) 27.5"L 27.5"D 40-43.5"H Adjustable.







## **Communal and Powered Tables**

Choose from a variety of powered, solid or grommet hole table tops.





**Bar Tables** 

Colors not available in all table options. Please check options listed to the right.



# Café Tables



Please Note: Customer is responsible for providing labor and an electrical power source to the furniture. One 110V power source is required for each charging panel. Two charging units can be daisy chained together. 10A max per charging panel.

Denotes AC and USB charging outlets

POWERED DETAIL

**Ventura Powered Bar Tables** (silver frame)

72.25"L 26.25"D 42"H A) 820950 (black top) B) 820955 (white top)

Ventura Communal **Bar Tables** (silver frame) 72.25"L 26.25"D 42"H

Maple Top **B) 820954** (solid)

**820951** (grommets) White Top **C) 820953** (grommets)

820956 (solid) Black Top

**820952** (solid)

Ventura Powered Café Tables 72.25"L 26.25"D 30"H (silver frame)

A) 820964 (black top) **B) 820965** (white top)

**Ventura Communal** Café Tables (silver frame) 72.