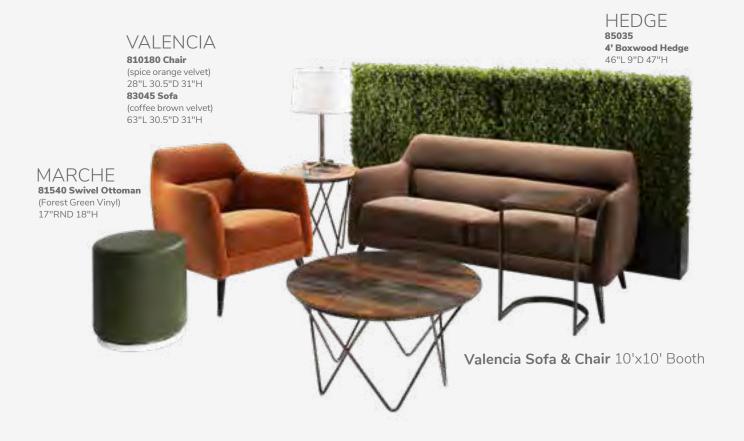

30.5"L 29"D 33.5"H B) 81038 Tech Chair, No Tablet





**Please Note:** Customer is responsible for providing labor and an electrical power source to the furniture. One 110V power source is required for each charging panel. Two charging units can be daisy chained together. 10A max per charging panel.

### **Powered Poducts**







820710 Wireless Charging Table, Powered

(white, AC plug-in) 20"L 20"D 18"H Mobile devices must have Qi wireless charging capability.



Charging
Hub





**Please Note:** Customer is responsible for providing labor and an electrical power source to the furniture. One 110V power source is required for each charging panel. Two charging units can be daisy chained together. 10A max per charging panel.

# **Soft Seating**

# **Create Engaging Booth Environments**





### VALENCIA

A) 810180 Chair (spice orange velvet) 28"L 30.5"D 31"H B) 83045 Sofa (coffee brown velvet) 63"L 30.5"D 31"H

# **Soft Seating Collections**



### BAJA

**A) 83019 Sofa** (white vinyl) 86"L 28"D 30"H

**B) 81050 Chair** (white vinyl) 36"L 30.5"D 28"H

**C) 83020 Loveseat** (white vinyl) 61"L 30.5"D 28"H



### **STERLING**

**A) 8309 Sofa** (gray fabric) 82"L 33.5"D 32"H

**B) 81037 Chair** (gray fabric) 33"L 33.5"D 32"H



### **KEY LARGO**

**A) 830951 Sofa** (black fabric) 79"L 35"D 34"H

**B) 810950 Chair** (black fabric) 35"L 35"D 34"H

**C) 830950 Loveseat** (black fabric) 57"L 35"D 34"H

# **Soft Seating**



# **Create Engaging Booth Environments**



Palm Beach Sofa & Swanson Chairs 10'x10' Booth



PALM BEACH 83040 Sofa (white vinyl, brushed metal) 69"L 29"D 33"