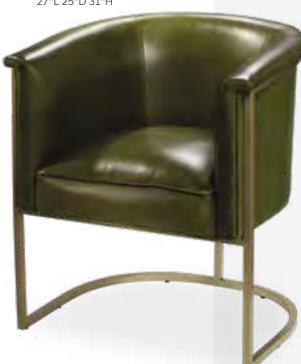

49 Chair

(white vinyl, brushed metal) 27"L 26"D 30"H



A) 810119 Chair (black vinyl) 36"L 30"D 33.25"H

**810120** (Powered)

B) 830119 Sofa (black vinyl) 87"L 30"D 33.25"H

C) 830120 Loveseat (black vinyl) 62"L 30"D 33.25"H 830122 (Powered)

830121 (Powered)

14 | Freeman.com/store Freeman.com/store | 15

# **Accent Chairs**

# **Create Space**

Swivel chairs maximize functionality and allow you to engage safely with those all around. They're particularly helpful in smaller spaces!



# Meeting & Stage Chairs



Marina Chair 17.5"L 19.5"D 35"H A) 810164 (white vinyl) B) 810160 (black vinyl) C) 810161 (brown fabric)



810948 Meeting Chair 25.5"L 23.5"D 34"H (white vinyl)

# **Accent Chairs**

# **Accent Chair Styles**



**Lena** 81036 Chair (moss green leather, bronze) 27"L 25"D 31"H



810949 Fairfax Chair (white vinyl, brushed metal) 27"L 26"D 30"H



B) 81035 Century Chair (gray velvet) 30"L 30"D 31"H

C) 81024 Atherton Chair (distressed brown leather, blackened steel) 27"L 31"D 30"H

D) 810947 Pro Executive Guest Chair (black vinyl) 24"L 26"D 36"H

E) 81032 Pasadena Chair (white molded plastic w/ chrome tower base) 27"L 25"D 26"H

F) 81037 Sterling Chair (gray fabric) 33"L 33.5"D 32"H

# **Group Seating**

### Lounges

Carefully designed lounges deliver a safe and effective setting for casual and relaxed connections. The strategic placement of other furniture pieces—like coffee tables, room dividers, and large plants—helps to maintain order and preserve social distancing protocols while delivering comfortable and safe networking.



### LAGUNA c) 810861 Chair (maple