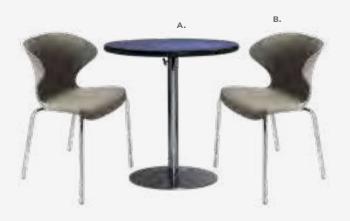

n.com/store Freeman.com/store | 27

# **Accent Tables**

# **Tables and Meeting Rooms**



# **Styles & Shapes**



### **SYDNEY**

Cocktail Tables (brushed steel)

48"L 26"D 18"H A) 82053 (white)

**82073** (powered) **B) 82052** (black) 82076 (powered)

Available in Power

**C) 82077** (blue) **D) 82078** (wood)

**End Tables** 

27"L 23"D 22"H E) 82055 (white)

F) 82054 (black)

**G) 82079** (blue)

H) 82080 (wood)

### REGIS

(brushed metal) I) 82074 Bench Table 47"L 15.5"D 16"H J) 82075 End Table 16"L 15.5"D 16.5"H

### SILVERADO

(glass, chrome) K) 82015 End Table 24" RND 22"H L) 82014 Cocktail Table 36" RND 17"H

### WIRELESS

M) Charging Table, Powered N) 820710 (white, AC plug-in) 20"L 20"D 18"H

### **AURA** Round Table

N) 820844 (white metal) 15" Round 22"H

# **Café Tables**



A) 820940 Blue Hydraulic Café Table (chrome base, blue top) 30" RND 29"H B) 810131 Malba Chair (gray) 20"L 20"D 32"H



A) 820241 Madison Hydraulic Café Table (chrome base, gray acajou top) 30" RND 29"H B) 810130 Malba Chair (green) 20"L 20"D 32"H

### **85030 7' Boxwood Hedge** 36.5"L 12"D 84"H



### **Customize and Create**

Choose your base, black or chrome, then pick a color that suits your design.





### Mix & Match

Create your look. Choose from a wide variety of tables and seating options.



E) 72069 Soho Black-Top Café Table (black) 24" RND 30"H also available

**72067** 36" RND 30"H | **72066** 18" RND 18"H

**F) 81082 Blade Chair** (red) 20.5"L 19"D 30.5"H

### C) 72063 Chelsea Butcher Block-Top Café Table

(oak) 30" RND 30"H also available **72064** 36" RND 30"H

**D) 8101