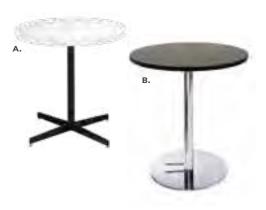

### **BOOTH EQUIPMENT**

Each 10' x 10' booth will be set up with 8' high white and gray back drape, 3' high gray side dividers. Booths 300 sqft or less will receive a 7" x 44" one-line identification sign. Booths larger than 300 sqft may receive a 7" x 44" one-line identification sign upon request.