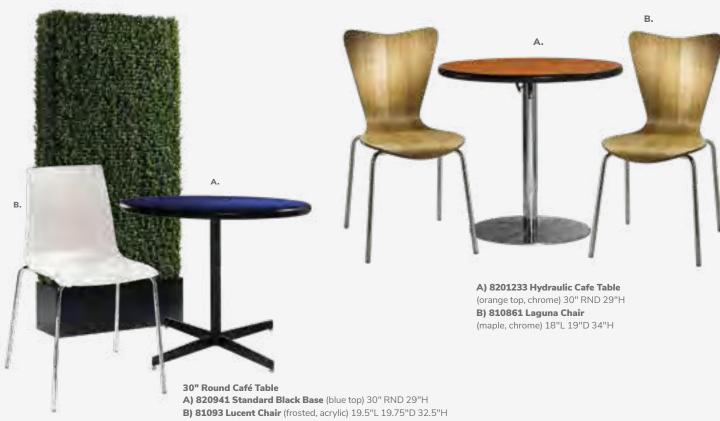

82078** (wood)

**End Tables** 

27"L 23"D 22"H E) 82055 (white)

F) 82054 (black)

**G) 82079** (blue)

H) 82080 (wood)

### REGIS

(brushed metal) I) 82074 Bench Table 47"L 15.5"D 16"H J) 82075 End Table 16"L 15.5"D 16.5"H

### SILVERADO

(glass, chrome) K) 82015 End Table 24" RND 22"H L) 82014 Cocktail Table 36" RND 17"H

### WIRELESS

M) Charging Table, Powered N) 820710 (white, AC plug-in) 20"L 20"D 18"H

### **AURA** Round Table

N) 820844 (white metal) 15" Round 22"H

# **Café Tables**



A) 820940 Blue Hydraulic Café Table (chrome base, blue top) 30" RND 29"H B) 810131 Malba Chair (gray) 20"L 20"D 32"H



A) 820241 Madison Hydraulic Café Table (chrome base, gray acajou top) 30" RND 29"H B) 810130 Malba Chair (green) 20"L 20"D 32"H

### **85030 7' Boxwood Hedge** 36.5"L 12"D 84"H



### **Customize and Create**

Choose your base, black or chrome, then pick a color that suits your design.





### Mix & Match

Create your look. Choose from a wide variety of tables and seating options.



E) 72069 Soho Black-Top Café Table (black) 24" RND 30"H also available

**72067** 36" RND 30"H | **72066** 18" RND 18"H

**F) 81082 Blade Chair** (red) 20.5"L 19"D 30.5"H

### C) 72063 Chelsea Butcher Block-Top Café Table

(oak) 30" RND 30"H also available **72064** 36" RND 30"H

**D) 810164 Marina Chair** (white vinyl) 17.5"L 19.5"D 35"H

### Café Tables

Standard Black Base 30" RND 29"H

### A) 8201220 (white)

also available
820265 (Madison/gray

**820941** (blue) **820943** (wood)

**8201236** (black) **8201235** (brushed gunmetal) **8201239** (brushed yellow)

**8201237** (green