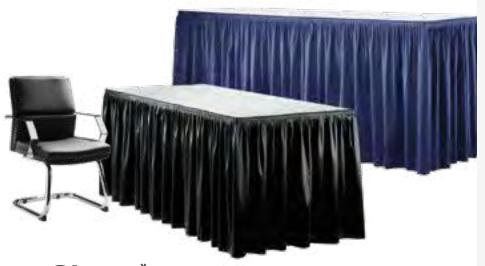

### **BOOTH EQUIPMENT**

Each 10' x 10' booth will be set up with 8' high white and gray back drape, 3' high gray side dividers. Booths 300 sqft or less will receive a 7" x 44" one-line identification sign. Booths larger than 300 sqft may receive a 7" x 44" one-line identification sign upon request.