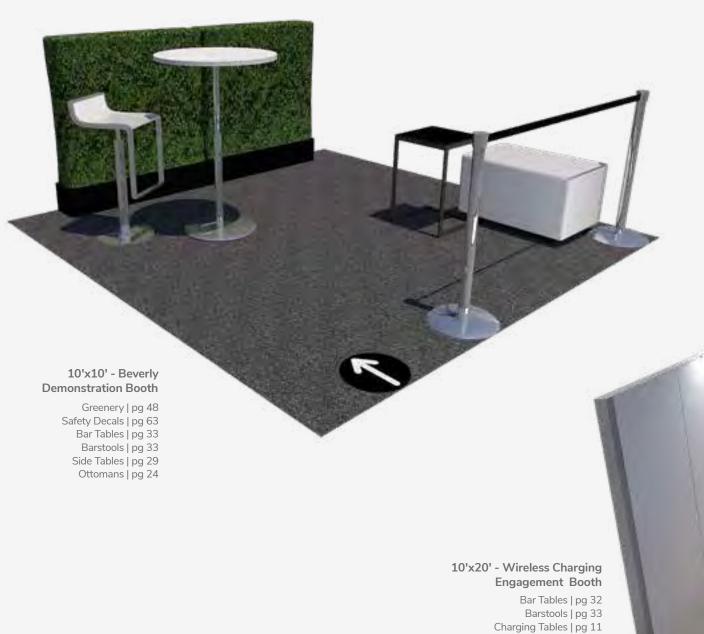

arn more about our SafeConnect Promise on **Freeman.com** 

#### 85050 Clear Divider Bar Counter

(silver, clear) 48-70"L 12"W 31.5"H

Also available in opaque and personalization available.

85080 Divider with Header Graphic

85083 Divider with Front Panel Graphic

85081 Divider with Side Panel Graphic

85082 Divider with Header and Side Panel Graphic 85084 Divider with Front and Side Graphics







#### **Miramar Dividers**

(molded plastic) A) 85043 (white)

Also availible in the following colors.

See page 47. 85043 (harvest yellow)

**85042** (burgundy)

**85041** (gray) Vertical: 63"L 23"D 83"H

Horizontal: 83"L 23"D 63"H

#### B) 8201233 Hydraulic Cafe Table

(orange top, chrome) 30" RND 29"H

C) 810861 . Laguna Chair

(maple, chrome) 18"L 19"D 34"H



# Stanchions & Booth Design



# **Stanchions & Booth Design**

Design unique and safe selling environments using stanchions. Create stylish spaces that are comfortable and give your clients peace of mind.



10'x10' - Atherton Conversation Booth Greenery | pg 48 Accent Chairs | pg 16 Side Tables | pg 29



220121 Chrome Stanchion w/8' Retractable Belt (black, belt) 42"H

Ottomans | pg 22



60 | Freeman.com/store Freeman.com/store | 61

# Safety & Directional Signage

10'x10' - Atherton Conversation Booth

Accent Chairs | pg 16

Side Tables | pg 29

Greenery | pg 48

Please reach out to your Freeman contact to discuss suggested use and options. For additional questions please email healthandsafety@freeman.com Layout will include YOUR logo and basic background color.



# Safety & Directional Signage

Design your next