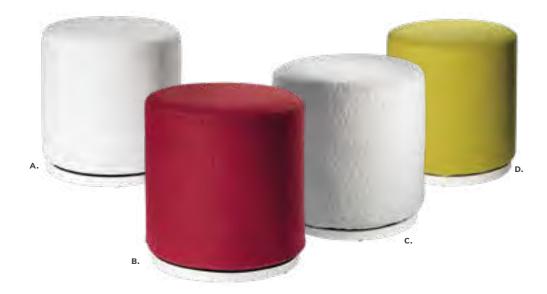

### **BOOTH EQUIPMENT**

Each 10' x 10' booth will be set up with 8' high white and gray back drape, 3' high gray side dividers. Booths 300 sqft or less will receive a 7" x 44" one-line identification sign. Booths larger than 300 sqft may receive a 7" x 44" one-line identification sign upon request.