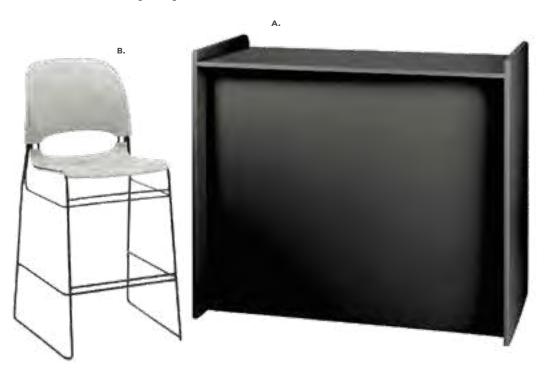

### **BOOTH EQUIPMENT**

Each 10' x 10' booth will be set up with 8' high white and gray back drape, 3' high gray side dividers. Booths 300 sqft or less will receive a 7" x 44" one-line identification sign. Booths larger than 300 sqft may receive a 7" x 44" one-line identification sign upon request.