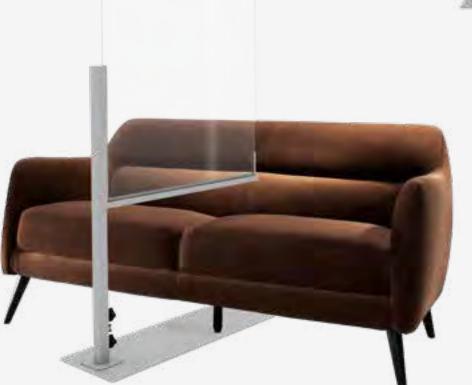

<u>Click</u> to learn more detailed, interactive, printable checklist.

# Freeman® top five health & safety Recommendations include:

- **1.** Strategize your audience approach
- 2. Re-imagine your booth design.
- **3.** Evaluate a hybrid booth approach
- 4. Create safe networking opportunities during the show
- **5.** Stay connected to your audience post-show

Learn More

# **Safety Dividers**

Freeman, offers a complete collection of uniquely designed and safe selling environments that are clean, comfortable, and give your clients peace of mind.

Personalize here

**85051 Freestanding Divider** (silver, clear) 39"L 9"D 72"H

Also available in opaque and personalization available.

85052 Divider Single Sided Graphic

85053 Divider Single-Sided Graphic

85090 Divider Double-Sided Graphic



85064 Flag Pole Divider

(silver, clear) 34"L 11"W 47-74"H

Also available in opaque and personalization available.

#### Please Note:

Safety dividers also available in opaque finish. Graphics and branding options also available. View those options **here** and learn more about our SafeConnect Promise on **Freeman.com** 



#### 85055 Freestanding Wall Plus

(silver, clear) 40"L 9"D 72"H

Also available in opaque and personalization available.

85056 Panel Single-Sided Graphic 85057 Panel Single-Sided Graphic 85058 Panel Double-Sided Graphic



Also available in opaque and personalization available.

# 85091 Freestanding White Board

(silver, clear) 40"L 9"D 72"H

Also available in opaque and personalization available.



**A) Atomic Round Tables** (glass, chrome) **8201225** 42" RND 30