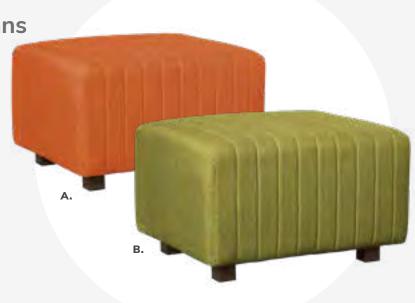

### **BOOTH EQUIPMENT**

Each 10' x 10' booth will be set up with 8' high white and gray back drape, 3' high gray side dividers. Booths 300 sqft or less will receive a 7" x 44" one-line identification sign. Booths larger than 300 sqft may receive a 7" x 44" one-line identification sign upon request.