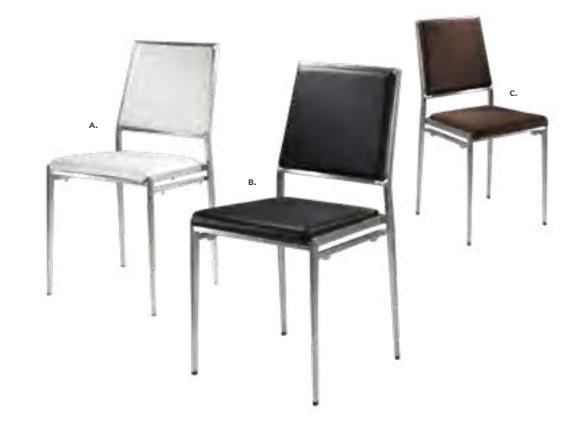

ALM BEACH 83040 Sofa (white vinyl, brushed metal) 69"L 29"D 33"H

# **Soft Seating Collections**





### A) 81019 Chair (blue fabric) 36"L 34.5"D 30"H B) 83015 Sofa (blue fabric) 73"L 34.5"D 30"H





### FAIRFAX A) 830949 Sofa

(white vinyl, brushed metal) 62"L 26"D 30"H B) 810949 Chair

(white vinyl, brushed metal) 27"L 26"D 30"H



A) 810119 Chair (black vinyl) 36"L 30"D 33.25"H

**810120** (Powered)

B) 830119 Sofa (black vinyl) 87"L 30"D 33.25"H

C) 830120 Loveseat (black vinyl) 62"L 30"D 33.25"H 830122 (Powered)

830121 (Powered)

14 | Freeman.com/store Freeman.com/store | 15

# **Accent Chairs**

# **Create Space**

Swivel chairs maximize functionality and allow you to engage safely with those all around. They're particularly helpful in smaller spaces!



# Meeting & Stage Chairs



Marina Chair 17.5"L 19.5"D 35"H A) 810164 (white vinyl) B) 810160 (black vinyl) C) 810161 (brown fabric)



810948 Meeting Chair 25.5"L 23.5"D 34"H (white vinyl)

# **Accent Chairs**

# **Accent Chair Styles**



**Lena** 81036 Chair (moss green leather, bronze) 27"L 25"D 31"H



810949 Fairfax Chair (white vinyl, brushed metal) 27"L 26"D 30"H



B) 81035 Century Chair (gray velvet) 30"L 30"D 31"H

C) 81024 Atherton Chair (distressed brown leather, blackened steel) 27"L 31"D 30"H

D) 810947 Pro Executive Guest Chair (black vinyl) 24"L 26"D 36"H

E) 81032 Pasadena Chair (white molded plastic w/ chrome tower base) 27"L 25"D 26"H

F) 81037 Sterling Chair (gray fabric) 33"L 33.5"D 32"H

# **Group Seating**

### Lounges

Carefully designed lounges deliver a safe and effective setting for casu