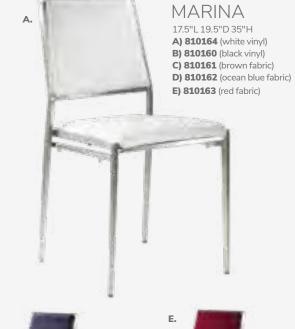

31"H

C) 81024 Atherton Chair (distressed brown leather, blackened steel) 27"L 31"D 30"H

D) 810947 Pro Executive Guest Chair (black vinyl) 24"L 26"D 36"H

E) 81032 Pasadena Chair (white molded plastic w/ chrome tower base) 27"L 25"D 26"H

F) 81037 Sterling Chair (gray fabric) 33"L 33.5"D 32"H

# **Group Seating**

### Lounges

Carefully designed lounges deliver a safe and effective setting for casual and relaxed connections. The strategic placement of other furniture pieces—like coffee tables, room dividers, and large plants—helps to maintain order and preserve social distancing protocols while delivering comfortable and safe networking.



### LAGUNA c) 810861 Chair (maple, chrome) 18"L 19"D 34"H

D) 8201223 Round Café Table (white laminate top, chrome hydraulic base) 30" RND 29"H











### **Styles & Shapes**











Razor Armless Chair (white) 15.38"L 15.5"D 30.5"H

A) 810846 Christopher Chair

B) 810841

(gunmetal)

C) 81093 Lucent Chair (frosted, acrylic)

D) 71089

20"L 18"D 31"H

(white vinyl, chrome) 17"L 19"D 35"H

Rustique Chair w/arms

19.5"L 19.75"D 32.5"H

**Diamond Side Chair** 

**G) 81083 Blade Chair**(sky blue)
20.5"L 19"D 30.5"H

H) 81082 Blade Chair (red) 20.5"L 19"D 30.5"H



### Mix & Match

**Create the ultimate seating configuration.** Choose from a variety of shapes and sizes to design the perfect look.

**I) 210108 LIMERICK® Chair** BY HERMAN MILLER™ (gray) 18"W X 17.75"L X 33"H



# **Ottomans**

### Vibe Cube

18"L 18"D 18"H

A) 81535 (citrus green vinyl)

B) 81537 (spice orange vinyl)

C) 81538 (desert rose vinyl)

**D) 81536** (taupe v