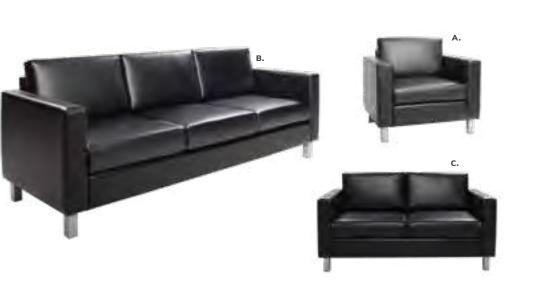

eating Collections**



### BAJA

**A) 83019 Sofa** (white vinyl) 86"L 28"D 30"H

**B) 81050 Chair** (white vinyl) 36"L 30.5"D 28"H

**C) 83020 Loveseat** (white vinyl) 61"L 30.5"D 28"H



### **STERLING**

**A) 8309 Sofa** (gray fabric) 82"L 33.5"D 32"H

**B) 81037 Chair** (gray fabric) 33"L 33.5"D 32"H



### **KEY LARGO**

**A) 830951 Sofa** (black fabric) 79"L 35"D 34"H

**B) 810950 Chair** (black fabric) 35"L 35"D 34"H

**C) 830950 Loveseat** (black fabric) 57"L 35"D 34"H

# **Soft Seating**



# **Create Engaging Booth Environments**



Palm Beach Sofa & Swanson Chairs 10'x10' Booth



PALM BEACH 83040 Sofa (white vinyl, brushed metal) 69"L 29"D 33"H

# **Soft Seating Collections**





### A) 81019 Chair (blue fabric) 36"L 34.5"D 30"H B) 83015 Sofa (blue fabric) 73"L 34.5"D 30"H





### FAIRFAX A) 830949 Sofa

(white vinyl, brushed metal) 62"L 26"D 30"H B) 810949 Chair

(white vinyl, brushed metal) 27"L 26"D 30"H



A) 810119 Chair (black vinyl) 36"L 30"D 33.25"H

**810120** (Powered)

B) 830119 Sofa (black vinyl) 87"L 30"D 33.25"H

C) 830120 Loveseat (black vinyl) 62"L 30"D 33.25"H 830122 (Powered)

830121 (Powered)

14 | Freeman.com/store Freeman.com/store | 15

# **Accent Chairs**

# **Create Space**

Swivel chairs maximize functionality and allow you to engage safely with those all around. They're particularly helpful in smaller spaces!



# Meeting & Stage Chairs



Marina Chair 17.5"L 19.5"D 35"H A) 810164 (white vinyl) B) 810160 (black vinyl) C) 810161 (brown fabric)



810948 Meeting Chair 25.5"L 23.5"D 34"H (white vinyl)

# **Accent Chairs**

# **Accent Cha