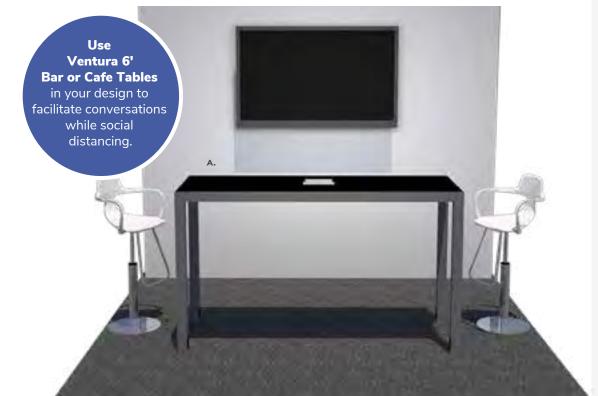

o catch the eye of attendees.

**Shown here with Zoey Barstools** 



to display presentations, while hosting attendees in a comfortable and inviting environment.

Shown here with Banana Barstools





### The Gather 10'x10' booth package

turns your booth into a comfortable oasis from the bustle of the show floor. Ideal for comfortable one-on-one time with prospects.

Shown here with Baja Chairs and **Sydney Power Cocktail Table** 

4 | Freeman.com/store Freeman.com/store | 5

# Power Up In Style.



# **Powered Seating**

Empower attendees at your next show with functional charging furniture and make searching for wall outlets history. From soft seating and tables to pedestals and lamps, our complete charging collection lets you Power Up the Possibilities.







### **Powered Tables**





Ventura Powered Bar Tables

72.25"L 26.25"D 42"H (silver frame)

A) 820950 (black top)
B) 820955 (white top)







Ventura Powered Café Tables 72.25"L 26.25"D 30"H (silver frame)

C) 820964 (black top)
D) 820965 (white top)





**Please Note:** Customer is responsible for providing labor and an electrical power source to the furniture. One 110V power source is required for each charging panel. Two charging units can be daisy chained together. 10A max per charging panel.

# Take Charge.



### **Powered Tables**

Empower attendees at your next show with functional charging furniture and make searching for wall outlets history. From soft seating and tables to pedestals and lamps, our complete charging collection lets you Power Up the Possibilities.



**Please Note:** Customer is respo