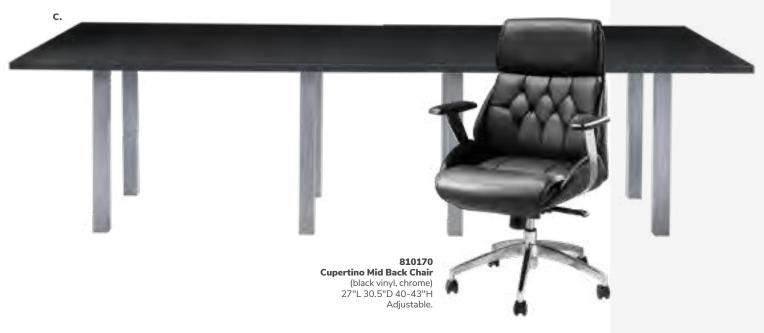

### **BOOTH EQUIPMENT**

Each 10' x 10' booth will be set up with 8' high white and gray back drape, 3' high gray side dividers. Booths 300 sqft or less will receive a 7" x 44" one-line identification sign. Booths larger than 300 sqft may receive a 7" x 44" one-line identification sign upon request.