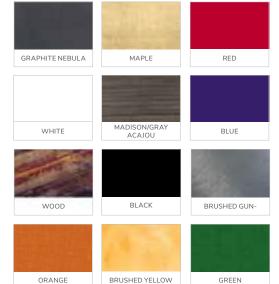

### **BOOTH EQUIPMENT**

Each 10' x 10' booth will be set up with 8' high white and gray back drape, 3' high gray side dividers. Booths 300 sqft or less will receive a 7" x 44" one-line identification sign. Booths larger than 300 sqft may receive a 7" x 44" one-line identification sign upon request.