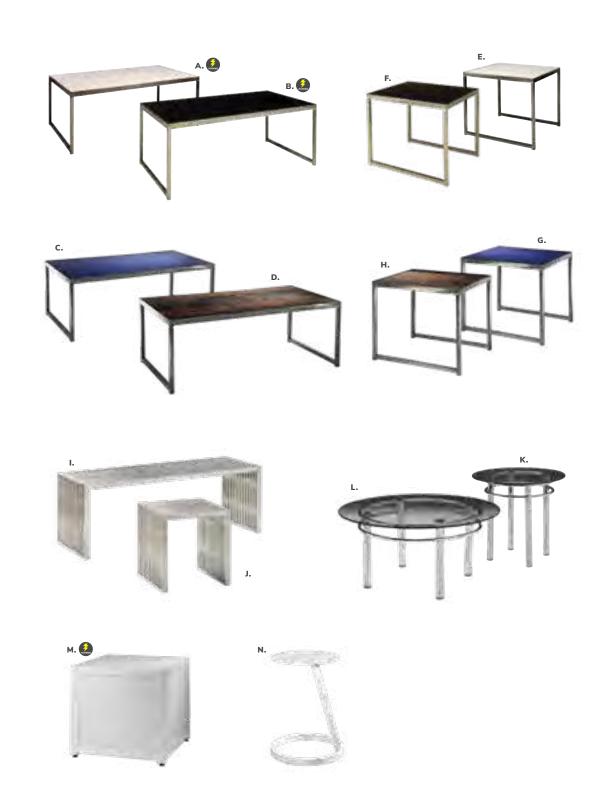

**

## **Tables and Meeting Rooms**

When you want to facilitate more in-depth conversations and provide work surfaces, be sure to use appropriately-sized tables. As always, create generous aisleways between meetings spaces; this will help individuals feel comfortable networking.



## Styles & Shapes



### ALONDRA

**Cocktail Table** 47"L 24"D 16"H

A) 820250 (glass, chrome) B) 820251 (wood, chrome)

**End Table** 

20"L 20"D 20"H

C) 820252 (glass, chrome) **D) 820253** (wood, chrome)

### GEO

**Cocktail Table** 

50"L 22"D 16"H A) 82034 (glass, chrome) **B) 82027** (wood, black)

**End Table** 26"L 26"D 20"H

C) 82035 (glass, chrome) **D) 82028** (wood, black)

26 | Freeman.com/store Freeman.com/store | 27

# **Accent Tables**

# **Tables and Meeting Rooms**



# **Styles & Shapes**



### **SYDNEY**

Cocktail Tables (brushed steel)

48"L 26"D 18"H A) 82053 (white)

**82073** (powered) **B) 82052** (black) 82076 (powered)

Available in Power

**C) 82077** (blue) **D) 82078** (wood)

**End Tables** 

27"L 23"D 22"H E) 82055 (white)

F) 82054 (black)

**G) 82079** (blue)

H) 82080 (wood)

### REGIS

(brushed metal) I) 82074 Bench Table 47"L 15.5"D 16"H J) 82075 End Table 16"L 15.5"D 16.5"H

### SILVERADO

(glass, chrome) K) 82015 End Table 24" RND 22"H L) 82014 Cocktail Table 36" RND 17"H

### WIRELESS

M) Charging Table, Powered N) 820710 (white, AC plug-in) 20"L 20"D 18"H

### **AURA** Round Table

N) 820844 (white metal) 15" Round 22"H

# **Café Tables**



A) 820940 Blue Hydraulic Café Table (chrome base, blue top) 30" RND 29"H B) 810131 Malba Chair (gray) 20"L 20"D