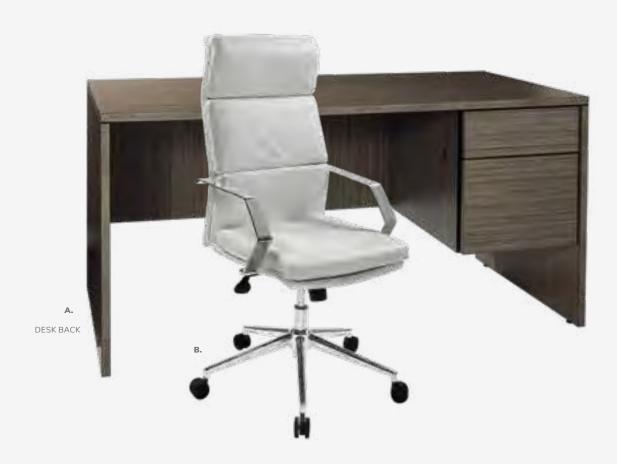

### **BOOTH EQUIPMENT**

Each 10' x 10' booth will be set up with 8' high white and gray back drape, 3' high gray side dividers. Booths 300 sqft or less will receive a 7" x 44" one-line identification sign. Booths larger than 300 sqft may receive a 7" x 44" one-line identification sign upon request.