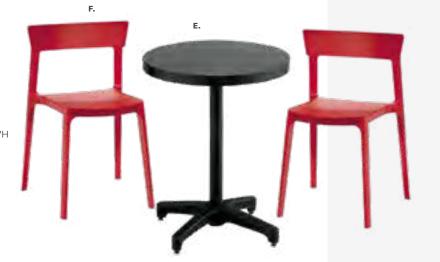

### **BOOTH EQUIPMENT**

Each 10' x 10' booth will be set up with 8' high white and gray back drape, 3' high gray side dividers. Booths 300 sqft or less will receive a 7" x 44" one-line identification sign. Booths larger than 300 sqft may receive a 7" x 44" one-line identification sign upon request.