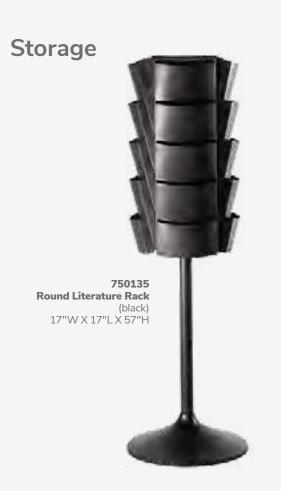

raned |                          |

#### 24"D X 42"H | Counter Undraped

| 125342 | Counter Undraped | <b>3'L</b> x 24"D x 42"H |
|--------|------------------|--------------------------|
| 125442 | Counter Undraped | <b>4'L</b> x 24"D x 42"H |
| 125642 | Counter Undraped | <b>6'L</b> x 24"D x 42"H |
| 125842 | Counter Undraped | <b>8'L</b> x 24"D x 42"H |

#### 4th Side | Table Draped 30"

| 12404630 | Drape Table 4th Side | <b>6'</b> X 30" |
|----------|----------------------|-----------------|
| 12404830 | Drape Table 4th Side | <b>8'</b> X 30" |

#### 4th Side | Table Draped 42"

| 12404642 | Drape Table 4th Side | <b>6'</b> X 42' |
|----------|----------------------|-----------------|
| 12404842 | Drape Table 4th Side | <b>8'</b> X 42' |

50 | Freeman.com/store Freeman.com/store | 51









84080

on Castors

**3 Drawer File Cabinet** 

(black metal, laminate)

16"L 20"D 28"H



## **Office Accessories**



A) 10201484 Floor Standing Bulletin Board (white laminate, black) 48"W X 96"L X 78"H

B) 84050 Mobile White Board (white laminate, white) 48"L 24"D 30"H



C) 220110 Chrome Bag Rack (3" at center) 1"W X 41"H X 26"W

**D) 220109 Chrome Coat Tree**(21"w at the base)
8 1/4"W X 69 1/2"H

E) 220134 Brushed Aluminum Easel (open 5 1/4"W X 64 1/4"H) 26"W X 62"H

F) 220106 Corrugated Wastebasket (black)

# Strategic planning with health & safety in mind

Health & Safety are the top priorities as we consider new designs and ways to connect. When those are clearly emphasized on the show floor, attendees will feel more confident re-engaging.

Together, let's imagine what this