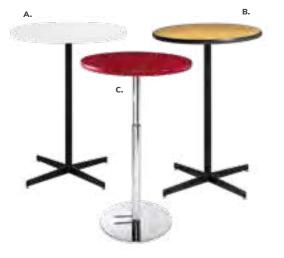

### **BOOTH EQUIPMENT**

Each 10' x 10' booth will be set up with 8' high white and gray back drape, 3' high gray side dividers. Booths 300 sqft or less will receive a 7" x 44" one-line identification sign. Booths larger than 300 sqft may receive a 7" x 44" one-line identification sign upon request.