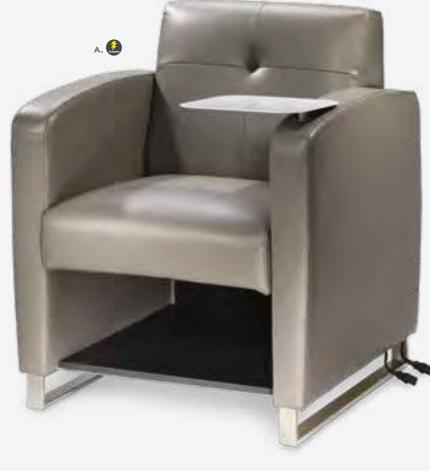

binet or on the surface.)

### A) 84083 Tech Desk, Powered w/ 3 Drawer File Cabinet

(black metal, laminate) 60"L 30"D 30"H

### B) 84084 Tech Desk, Powered (black metal, laminate)

60"L 30"D 30"H **C) 84080 3 Drawer File** 

Cabinet on Castors (black metal, laminate) 16"L 20"D 28"H

# Take Charge.



### **Powered Tech Tablet Chair**

Create an engaged learning environment at your next exhibit with the exclusive, powered Tech Tablet Chair. The soft dove gray vinyl chair features a removable white swivel tablet, an under-seat shelf for personal storage and an in-arm charging panel with three USB ports. An additional AC outlet is located at the base of the chair.



A) 81039 Tech Tablet Chair (gray vinyl, white metal tablet, chrome base) 30.5"L 29"D 33.5"H B) 81038 Tech Chair, No Tablet





**Please Note:** Customer is responsible for providing labor and an electrical power source to the furniture. One 110V power source is required for each charging panel. Two charging units can be daisy chained together. 10A max per charging panel.

### **Powered Poducts**







820710 Wireless Charging Table, Powered

(white, AC plug-in) 20"L 20"D 18"H Mobile devices must have Qi wireless charging capability.



Charging
Hub





**Please Note:** Customer is responsible for providing labor and an electrical power source to the furniture. One 110V power source is required for each charging panel. Two charging units can be daisy chained together. 10A max per charging panel.

# **Soft Seating**

# **Create Engaging Booth Environments**





### VALENCIA

A) 810180 Chair (spice orange velvet