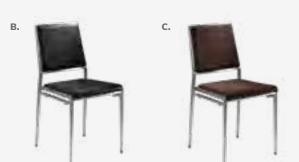

1"H

C) 81024 Atherton Chair (distressed brown leather, blackened steel) 27"L 31"D 30"H

D) 810947 Pro Executive Guest Chair (black vinyl) 24"L 26"D 36"H

E) 81032 Pasadena Chair (white molded plastic w/ chrome tower base) 27"L 25"D 26"H

F) 81037 Sterling Chair (gray fabric) 33"L 33.5"D 32"H

# **Group Seating**

### Lounges

Carefully designed lounges deliver a safe and effective setting for casual and relaxed connections. The strategic placement of other furniture pieces—like coffee tables, room dividers, and large plants—helps to maintain order and preserve social distancing protocols while delivering comfortable and safe networking.



### LAGUNA c) 810861 Chair (maple, chrome) 18"L 19"D 34"H

D) 8201223 Round Café Table (white laminate top, chrome hydraulic base) 30" RND 29"H











### **Styles & Shapes**











Razor Armless Chair (white) 15.38"L 15.5"D 30.5"H

A) 810846 Christopher Chair

B) 810841

(gunmetal)

C) 81093 Lucent Chair (frosted, acrylic)

D) 71089

20"L 18"D 31"H

(white vinyl, chrome) 17"L 19"D 35"H

Rustique Chair w/arms

19.5"L 19.75"D 32.5"H

**Diamond Side Chair** 

**G) 81083 Blade Chair**(sky blue)
20.5"L 19"D 30.5"H

H) 81082 Blade Chair (red) 20.5"L 19"D 30.5"H



### Mix & Match

**Create the ultimate seating configuration.** Choose from a variety of shapes and sizes to design the perfect look.

**I) 210108 LIMERICK® Chair** BY HERMAN MILLER™ (gray) 18"W X 17.75"L X 33"H



# **Ottomans**

### Vibe Cube

18"L 18"D 18"H

A) 81535 (citrus green vinyl)

B) 81537 (spice orange vinyl)

C) 81538 (desert rose vinyl)

**D) 81536** (taupe vin