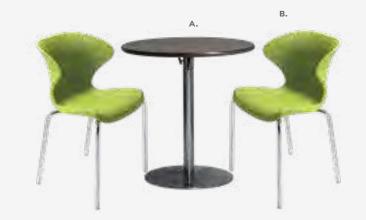

**SYDNEY**

Cocktail Tables (brushed steel)

48"L 26"D 18"H A) 82053 (white)

**82073** (powered) **B) 82052** (black) 82076 (powered)

Available in Power

**C) 82077** (blue) **D) 82078** (wood)

**End Tables** 

27"L 23"D 22"H E) 82055 (white)

F) 82054 (black)

**G) 82079** (blue)

H) 82080 (wood)

### REGIS

(brushed metal) I) 82074 Bench Table 47"L 15.5"D 16"H J) 82075 End Table 16"L 15.5"D 16.5"H

### SILVERADO

(glass, chrome) K) 82015 End Table 24" RND 22"H L) 82014 Cocktail Table 36" RND 17"H

### WIRELESS

M) Charging Table, Powered N) 820710 (white, AC plug-in) 20"L 20"D 18"H

### **AURA** Round Table

N) 820844 (white metal) 15" Round 22"H

# **Café Tables**



A) 820940 Blue Hydraulic Café Table (chrome base, blue top) 30" RND 29"H B) 810131 Malba Chair (gray) 20"L 20"D 32"H



A) 820241 Madison Hydraulic Café Table (chrome base, gray acajou top) 30" RND 29"H B) 810130 Malba Chair (green) 20"L 20"D 32"H

### **85030 7' Boxwood Hedge** 36.5"L 12"D 84"H



### **Customize and Create**

Choose your base, black or chrome, then pick a color that suits your design.





### Mix & Match

Create your look. Choose from a wide variety of tables and seating options.



E) 72069 Soho Black-Top Café Table (black) 24" RND 30"H also available

**72067** 36" RND 30"H | **72066** 18" RND 18"H

**F) 81082 Blade Chair** (red) 20.5"L 19"D 30.5"H

### C) 72063 Chelsea Butcher Block-Top Café Table

(oak) 30" RND 30"H also available **72064** 36" RND 30"H

**D) 810164 Marina Chair** (white vinyl) 17.5"L 19.5"D 35"H

### Café Tables

Standard Black Base 30" RND 29"H

### A) 8201220 (w