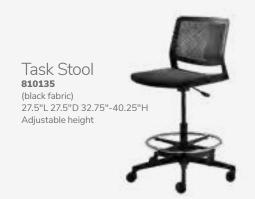

les** 60"L 36"D 29"H

E) 82041 (glass, black)
F) 82051 (glass, chrome)

# **Geo Rounded Square Tables**42"L 42"D 29"H

**G) 82044** (glass, chrome) **H) 82043** (glass, black)

# **Work Space**



I) 820706 Work Table (white laminate, white) 48"L 24"D 30"H

# **Conference Tables**

## Madison



# **Black Rectangular Conference Table**



Black Rectangular **Conference Table** (black top, silver)

A) 8203 5' Table 60"L 48"D 29"H 8204 Powered

B) 8205 8' Table 96"L 48"D 29"H 8206 Powered

C) 8201 10' Table 120"L 48"D 29"H 8202 Powered



Freeman.com/store | 41 40 | Freeman.com/store

# **Executive Seating**





Cupertino Mid Back Chair A) 810170 (black vinyl, chrome) 27"L 30.5"D 40-43"H Adjustable. Genesis Chair

**B) 810175** (black fabric, black) 27.5"L 27.5"D 40-43.5"H Adjustable.







## **Communal and Powered Tables**

Choose from a variety of powered, solid or grommet hole table tops.





**Bar Tables** 

Colors not available in all table options. Please check options listed to the right.



# Café Tables



Please Note: Customer is responsible for providing labor and an electrical power source to the furniture. One 110V power source is required for each charging panel. Two charging units can be daisy chained together. 10A max per charging panel.

Denotes AC and USB charging outlets

POWERED DETAIL

**Ventura Powered Bar Tables** (silver frame)

72.25"L 26.25"D 42"H A) 820950 (black top) B) 820955 (white top)

Ventura Communal **Bar Tables** (silver frame) 72.25"L 26.25"D 42"H

Maple Top **B) 820954** (solid)

**820951** (grommets) White Top **C) 820953** (grommets