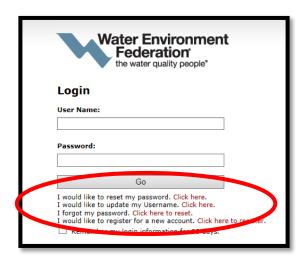

#### Step 1. – **LOGIN WEF** Account or **CREATE** a user Account.

#### WEF Members

Please sign in using the email address and password that WEF has on file. If you do not remember your password, please click the link next to "I forgot my password". If you need assistance, please email <a href="mailto:csc@wef.org">csc@wef.org</a> or call 1-800-666-0206.

- Non-Members (who do not have a WEF account)
  Click link next to "I would like to register for a new account" to create a user account.
  - Please note: If you've signed up for a WEF membership in the last 24 hours, your membership may not yet be synced to the registration system. We ask you to wait 24 hours before accessing the registration site.