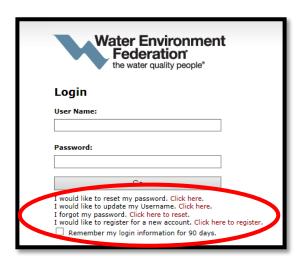

### Step 1. – **LOGIN WEF** Account or **CREATE** a user Account.

#### WEF Members

Please sign in using the email address and password that WEF has on file. If you do not remember your password, please click the link next to "I forgot my password". If you need assistance, please email <a href="mailto:csc@wef.org">csc@wef.org</a> or call 1-800-666-0206.

- Non-Members (who do not have a WEF account)
   Click link next to "I would like to register for a new account" to create a user account.
  - Please note: If you've signed up for a WEF membership in the last 24 hours, your membership
    may not yet be synced to the registration system. We ask you to wait 24 hours before
    accessing the registration site.