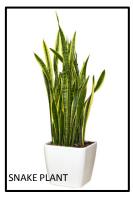

# MUMS, AZALEAS, BROMELIADS FERNS, IVY AND POTHOS: ORDER ON PAGE 4

| BLOOMING, FERNS,  | Color/Type                   | Cost        | Quantity | Total |
|-------------------|------------------------------|-------------|----------|-------|
| IVY & POTHOS      | Fern Ivy Pothos              | \$35.00     |          |       |
| Azaleas           | Red White Pink               | \$33.00     |          |       |
| Bromeliads        | Red Orange Yellow            | \$33.00     |          |       |
| Mums              | Yellow White Lavender Bronze | \$25.00     |          |       |
| Seasonal Blooming | Available Upon Request       | Please Call |          |       |