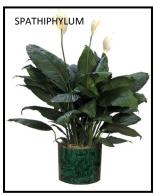

# MUMS, AZALEAS, BROMELIADS FERNS, IVY AND POTHOS: ORDER ON PAGE 4

| BLOOMING, FERNS,  | Color/Type                   | Cost        | Quantity | Total |
|-------------------|------------------------------|-------------|----------|-------|
| IVY & POTHOS      | Fern Ivy Pothos              | \$35.00     |          |       |
| Azaleas           | Red White Pink               | \$33.00     |          |       |
| Bromeliads        | Red Orange Yellow            | \$33.00     |          |       |
| Mums              | Yellow White Lavender Bronze | \$25.00     |          |       |
| Seasonal Blooming | Available Upon Request       | Please Call |          |       |