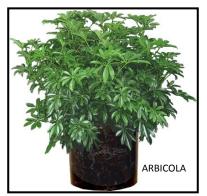

# MUMS, AZALEAS, BROMELIADS FERNS, IVY AND POTHOS: ORDER ON PAGE 4

| BLOOMING, FERNS,  | Color/Type                   | Cost        | Quantity | Total |
|-------------------|------------------------------|-------------|----------|-------|
| IVY & POTHOS      | Fern Ivy Pothos              | \$35.00     |          |       |
| Azaleas           | Red White Pink               | \$33.00     |          |       |
| Bromeliads        | Red Orange Yellow            | \$33.00     |          |       |
| Mums              | Yellow White Lavender Bronze | \$25.00     |          |       |
| Seasonal Blooming | Available Upon Request       | Please Call |          |       |