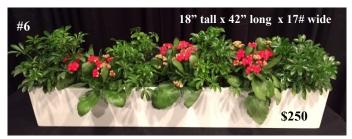

# **SPECIALTY CONTAINERS: ORDER ON PAGE 4**

| UPGRADED CONTAINER SELECTION                                                                       | TOTAL               |  |
|----------------------------------------------------------------------------------------------------|---------------------|--|
| Dark Wicker Green Marble Mahogany Marble Black Marble<br>White Marble Brushed Brass Brushed Chrome | TOTAL:              |  |
| *Small - \$5 (Blooming Plants) *Medium - \$10 (3 to 4 Ft. Plants) *Large - \$15                    | (5 to 6 Ft. Plants) |  |