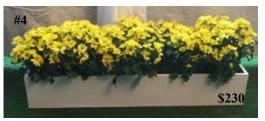

# MUMS, AZALEAS, BROMELIADS FERNS, IVY AND POTHOS: ORDER ON PAGE 4

| BLOOMING, FERNS,  | Color/Type                   | Cost        | Quantity | Total |
|-------------------|------------------------------|-------------|----------|-------|
| IVY & POTHOS      | Fern Ivy Pothos              | \$35.00     |          |       |
| Azaleas           | Red White Pink               | \$33.00     |          |       |
| Bromeliads        | Red Orange Yellow            | \$33.00     |          |       |
| Mums              | Yellow White Lavender Bronze | \$25.00     |          |       |
| Seasonal Blooming | Available Upon Request       | Please Call |          |       |