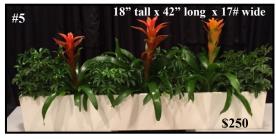

# **SPECIALTY CONTAINERS: ORDER ON PAGE 4**

| UPGRADED CONTAINER SELECTION                                                                       | TOTAL               |  |
|----------------------------------------------------------------------------------------------------|---------------------|--|
| Dark Wicker Green Marble Mahogany Marble Black Marble<br>White Marble Brushed Brass Brushed Chrome | TOTAL:              |  |
| *Small - \$5 (Blooming Plants) *Medium - \$10 (3 to 4 Ft. Plants) *Large - \$15                    | (5 to 6 Ft. Plants) |  |