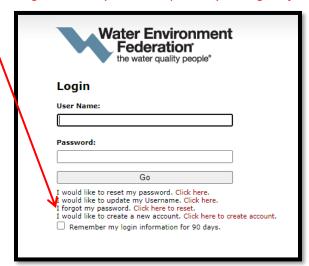

To register online, you will need your WEF account information and credit card. If you do not have an account, you can create one or click reset if you forgot your password.

Nonmembers are required to login using the email address and password that WEF has on file or create an account if you do not have one.

Forgot your login? You may reset or updated your login information on this page.