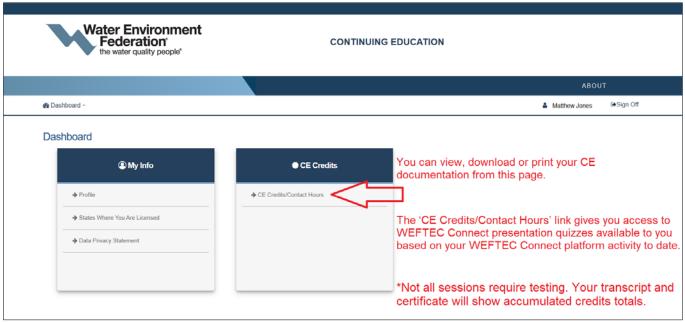

## **CE Credit Archive**

### **Account Setup and Access**



Screen 1 – One-time account set up

### **Create or Update Your Account**



Screen 2 – One-time account set up

### **Edit User Profile**



Screen 3 - One-time account set up

### **Add License Details**



Screen 4 – One-time account set up

## **Open Your CE Dashboard**



Screen 5 - One-time account setup

# **Using Your CE Dashboard**



Screen 6 - One-time account setup

## **Taking Quizzes and Accessing Credit Files**

(Testing only required for specific events)



Screen 7 – One-time account setup

### **Taking Quizzes**

### (Testing only required for specific events)



Screen 8 – One-time account setup

# **Accessing Certificates and Transcripts**



Screen 9 - One-time account setup