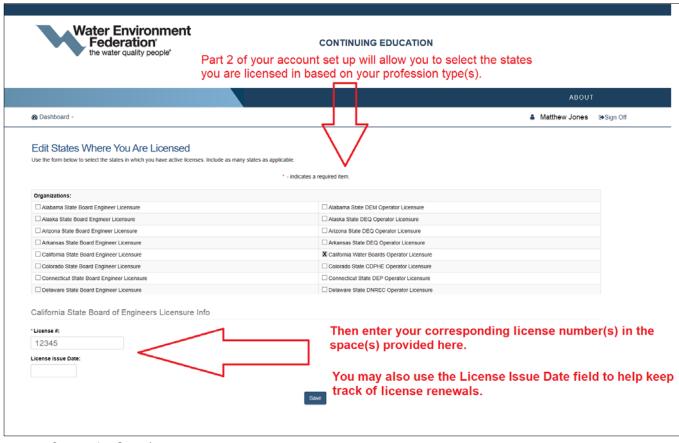

## **CE Credit Archive**

### **Account Setup and Access**



Screen 1 – One-time account set up

### **Create or Update Your Account**



Screen 2 – One-time account set up

### **Edit User Profile**



Screen 3 - One-time account set up

### **Add License Details**



Screen 4 – One-time account set up

## **Open Your CE Dashboard**



Screen 5 - One-time account setup

# **Using Your CE Dashboard**



Screen 6 - One-time account setup

## **Taking Quizzes and Accessing Credit Files**

(Testing only required for specific events)



Screen 7 – One-time account setup

### **Taking Quizzes**

### (Testing only required for specific events)



Screen 8 – One-time account setup

# **Accessing Certificates and Transcripts**



Screen 9 - One-time account setup