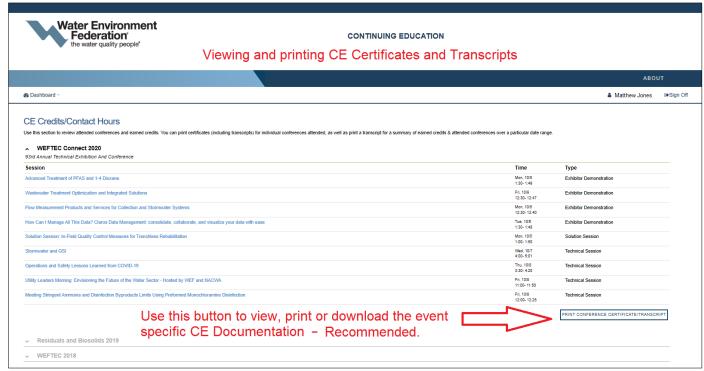

## **CE Credit Archive**

### **Account Setup and Access**



Screen 1 – One-time account set up

### **Create or Update Your Account**



Screen 2 – One-time account set up

### **Edit User Profile**



Screen 3 - One-time account set up

### **Add License Details**



Screen 4 – One-time account set up

## **Open Your CE Dashboard**



Screen 5 - One-time account setup

# **Using Your CE Dashboard**



Screen 6 - One-time account setup

## **Taking Quizzes and Accessing Credit Files**

(Testing only required for specific events)



Screen 7 – One-time account setup

### **Taking Quizzes**

### (Testing only required for specific events)



Screen 8 – One-time account setup

# **Accessing Certificates and Transcripts**



Screen 9 - One-time account setup