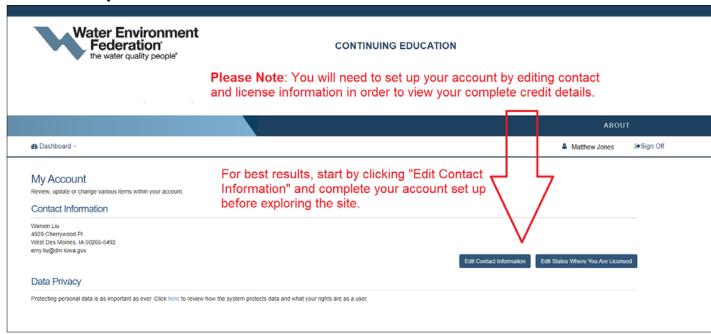

## **CE Credit Archive**

### **Account Setup and Access**



Screen 1 – One-time account set up

### **Create or Update Your Account**



Screen 2 – One-time account set up

### **Edit User Profile**



Screen 3 - One-time account set up

### **Add License Details**



Screen 4 – One-time account set up

## **Open Your CE Dashboard**



Screen 5 - One-time account setup

# **Using Your CE Dashboard**



Screen 6 - One-time account setup

## **Taking Quizzes and Accessing Credit Files**

(Testing only required for specific events)



Screen 7 – One-time account setup

### **Taking Quizzes**

### (Testing only required for specific events)



Screen 8 – One-time account setup

# **Accessing Certificates and Transcripts**



Screen 9 - One-time account setup