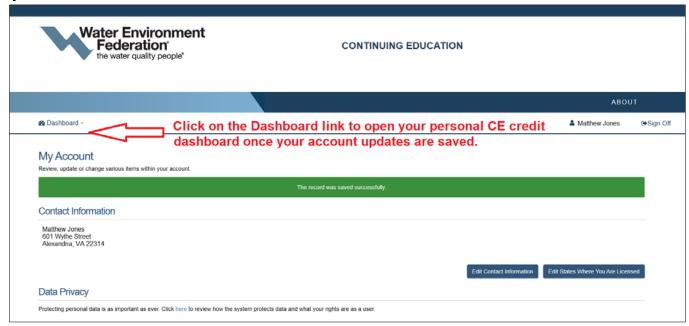

## **CE Credit Archive**

### **Account Setup and Access**



Screen 1 – One-time account set up

### **Create or Update Your Account**



Screen 2 – One-time account set up

### **Edit User Profile**



Screen 3 - One-time account set up

### **Add License Details**



Screen 4 – One-time account set up

## **Open Your CE Dashboard**



Screen 5 - One-time account setup

# **Using Your CE Dashboard**



Screen 6 - One-time account setup

## **Taking Quizzes and Accessing Credit Files**

(Testing only required for specific events)



Screen 7 – One-time account setup

### **Taking Quizzes**

### (Testing only required for specific events)



Screen 8 – One-time account setup

# **Accessing Certificates and Transcripts**



Screen 9 - One-time account setup