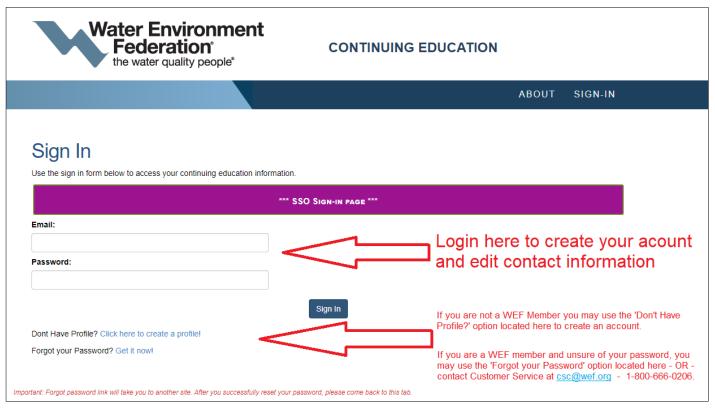

## **CE Credit Archive**

### **Account Setup and Access**



Screen 1 – One-time account set up

### **Create or Update Your Account**



Screen 2 – One-time account set up

### **Edit User Profile**



Screen 3 - One-time account set up

### **Add License Details**



Screen 4 – One-time account set up

## **Open Your CE Dashboard**



Screen 5 - One-time account setup

# **Using Your CE Dashboard**



Screen 6 - One-time account setup

## **Taking Quizzes and Accessing Credit Files**

(Testing only required for specific events)



Screen 7 – One-time account setup

### **Taking Quizzes**

### (Testing only required for specific events)



Screen 8 – One-time account setup

# **Accessing Certificates and Transcripts**



Screen 9 - One-time account setup