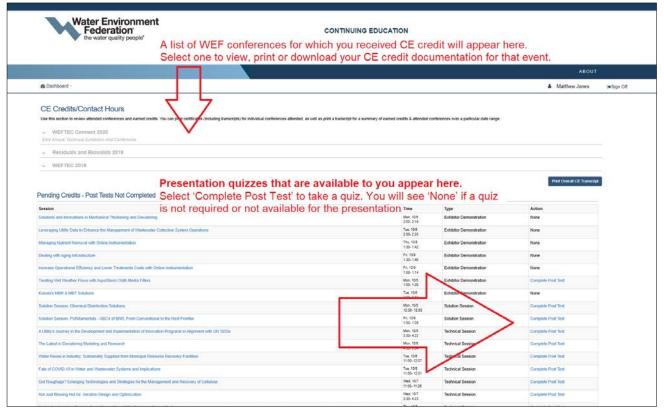

## **Taking Quizzes and Accessing Credit Files**

(Testing only required for specific events)

Screen 7 – One-time account setup

### **Taking Quizzes**

### (Testing only required for specific events)

Screen 8 – One-time account setup