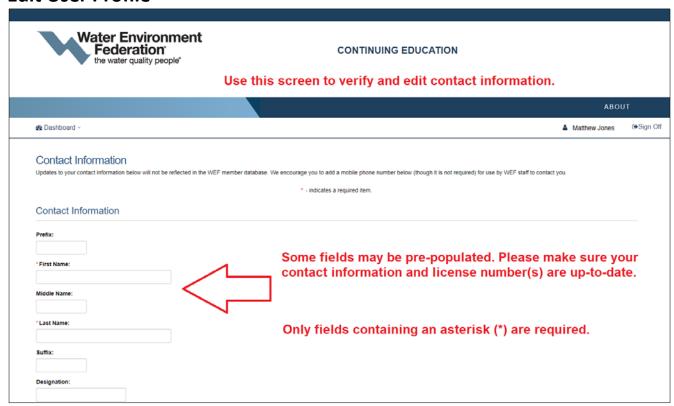

## **CE Credit Archive**

### **Account Setup and Access**



Screen 1 – One-time account set up

### **Create or Update Your Account**



Screen 2 – One-time account set up

### **Edit User Profile**



Screen 3 - One-time account set up

### **Add License Details**



Screen 4 – One-time account set up

## **Open Your CE Dashboard**



Screen 5 - One-time account setup

# **Using Your CE Dashboard**



Screen 6 - One-time account setup

## **Taking Quizzes and Accessing Credit Files**

(Testing only required for specific events)



Screen 7 – One-time account setup

### **Taking Quizzes**

### (Testing only required for specific events)



Screen 8 – One-time account setup

# **Accessing Certificates and Transcripts**



Screen 9 - One-time account setup