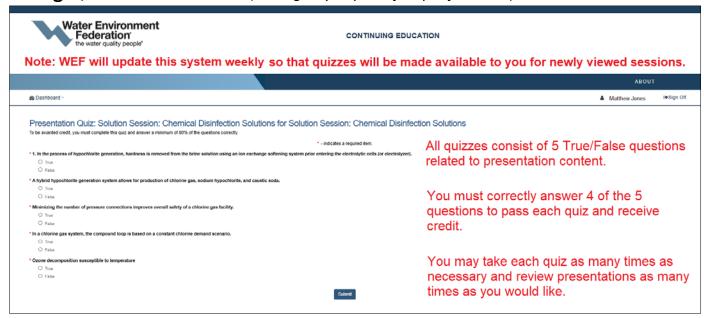

### **Taking Quizzes**

### (Testing only required for specific events)

Screen 8 – One-time account setup