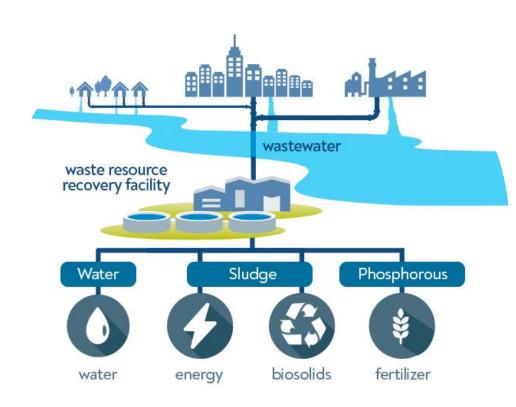

# Advancing innovation and resource recovery

# Innovation Resource Recovery

### **Biosolids Initiatives**