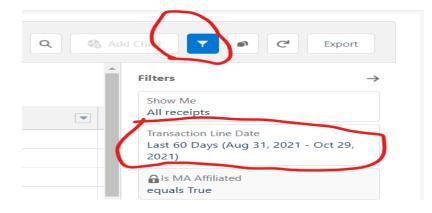

4. Click on Filter icon located in the upper right corner then click on the transaction line date as encircled below

5. Noticed it says Last 60 days, need to click on it and select Customize

| Date                                  |   |
|---------------------------------------|---|
| Transaction Line Date                 | • |
| Range                                 |   |
| Last 60 Days                          | • |
| Aug 31, 2021 - Oct 29, 2021 Customize |   |
|                                       |   |