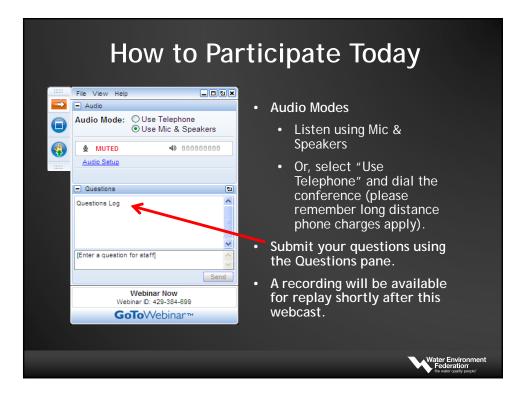

Water Environ

| How to Participate Today                                 |                                                                                                                                             |
|----------------------------------------------------------|---------------------------------------------------------------------------------------------------------------------------------------------|
| File View Help                                           | <ul> <li>Audio Modes</li> <li>Listen using Mic &amp;<br/>Speakers</li> </ul>                                                                |
| MUTED 400000000 Audio Setup      Questions Questions Log | <ul> <li>Or, select "Use<br/>Telephone" and dial the<br/>conference (please<br/>remember long distance<br/>phone charges apply).</li> </ul> |
| [Enter a question for staff]                             | <ul> <li>Submit your questions using<br/>the Questions pane.</li> </ul>                                                                     |
| Webinar Now<br>Webinar D: 429-384-699<br>GoToWebinar™    | <ul> <li>A recording will be available<br/>for replay shortly after this<br/>webcast.</li> </ul>                                            |
|                                                          | Water Environment<br>Federation<br>The ward galagy possive                                                                                  |