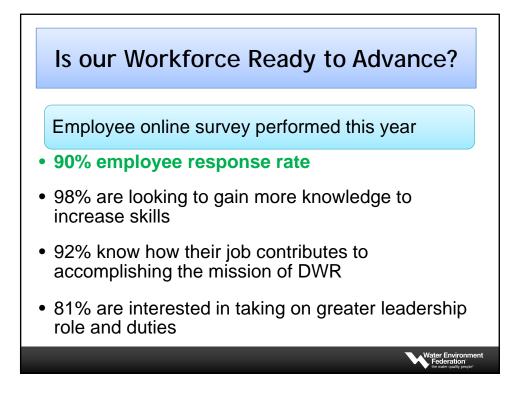

### **Organizational Design**

Deloitte 2016 Global Human Capital Trends report:

"After three years of struggling to drive employee engagement and retention, improve leadership, and build a meaningful culture, executives see a need to redesign the organization itself, with 92 percent of survey participants rating this as a critical priority."