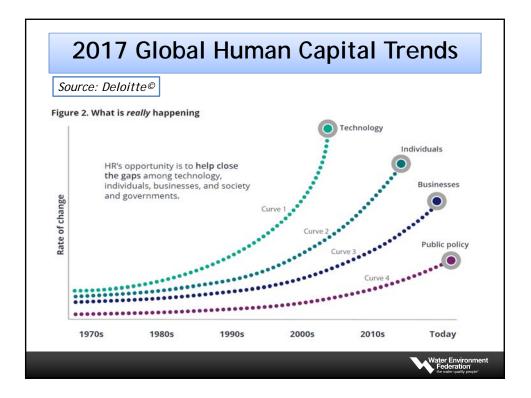

### **Organizational Design**

Deloitte 2016 Global Human Capital Trends report:

"After three years of struggling to drive employee engagement and retention, improve leadership, and build a meaningful culture, executives see a need to redesign the organization itself, with 92 percent of survey participants rating this as a critical priority."