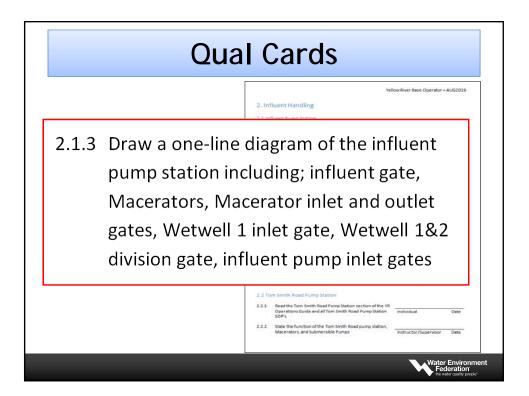

# <section-header><section-header><list-item><list-item><list-item><list-item><list-item>