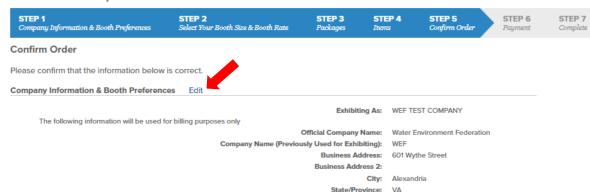

# Step 5 – Confirm Order

Review your exhibit application.

- If any changes need to be made, click 'Edit' to go back.
- At the bottom of this page, indicate your agreement to the <u>WEFTEC</u> <u>Exhibitor License Agreement</u> by providing a signature, name, and job title of the person completing the application.
- Once the 'Continue' button is clicked at the bottom of the page, you WILL NOT be able to go back to change your application.