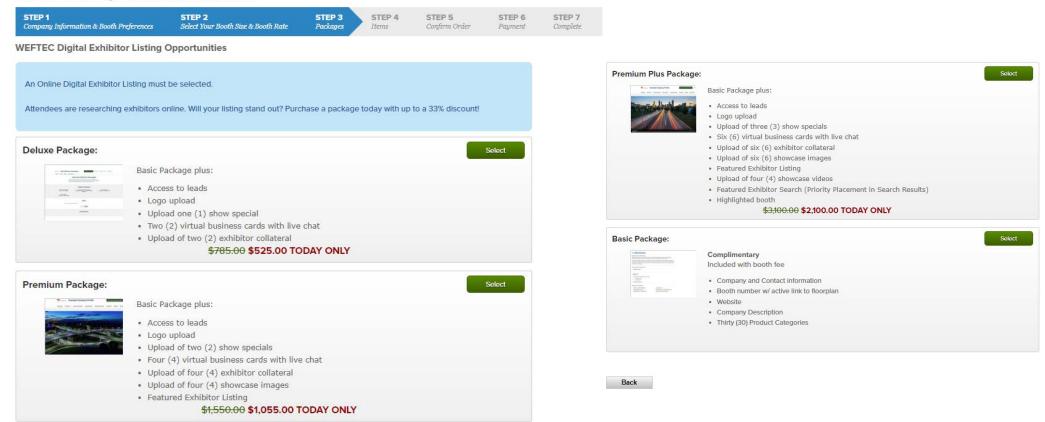

# Step 3 – Packages

WEFTEC Digital Exhibitor Listings: Maximize your online exhibitor directory listing and receive up to a 33% discount when you invest during the booth application process. You must select a package to move forward in the application.