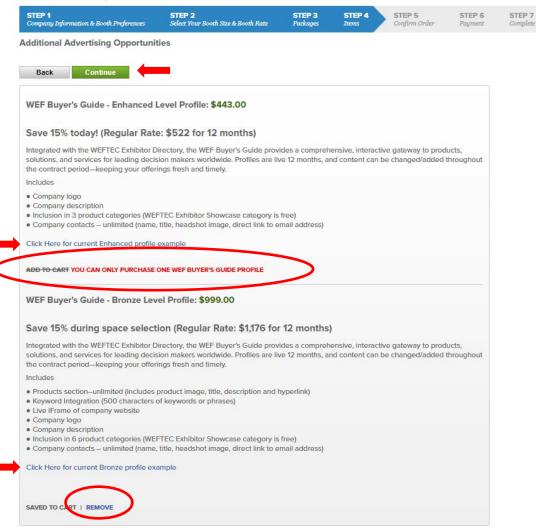

# Step 5 – Confirm Order

Review your exhibit application.

- If any changes need to be made, click 'Edit' to go back.
- At the bottom of this page, indicate your agreement to the <u>WEFTEC</u> <u>Exhibitor License Agreement</u> by providing a signature, name, and job title of the person completing the application.
- Once the 'Continue' button is clicked at the bottom of the page, you WILL NOT be able to go back to change your application.

Zip/Postal Code: 22314

Corporate Website: www.wef.org

United States of America