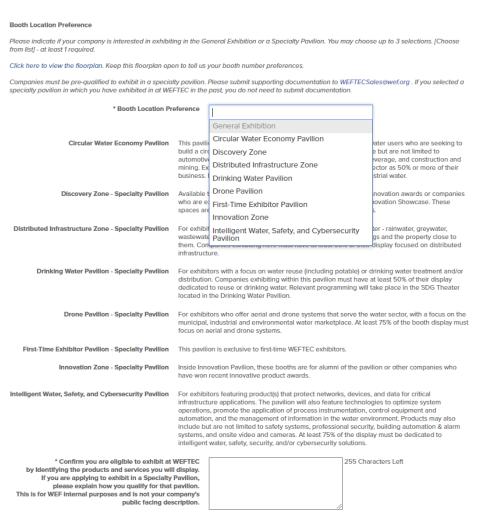

# Step 2 - Select Booth Size and Rate

Select your booth size using the drop-down menu.

Then select your preferred membership status (this will be verified by WEF when your booth space is assigned). Click 'Continue' after you have made your selection.

#### Choose Your Booth Rate: Member or Non-Member Rate

WEF Exhibitor Members can access a discounted WEFTEC booth rate, earn one additional priority point, and other benefits by investing in 2024 Exhibitor Membership. Other WEF membership types do <u>not</u> allow access to WEFTEC member booth rate.

Learn more about WEF Exhibitor Membership and its benefits; www.wef.org/exhibitormembership

Second Advance & General Sales Member Rate = \$45 per square foot, plus \$250 per corner Second Advance & General Sales Non-Member Rate = \$53 per square foot, plus \$250 per corner