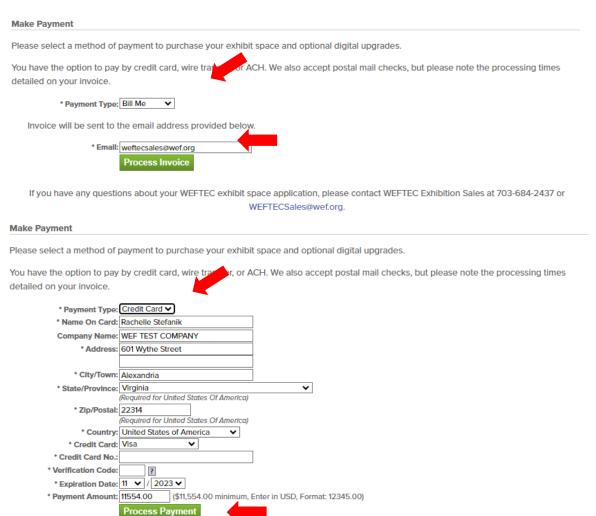

### Step 6 – Payment

A 50% deposit for your exhibit space is due with the booth application, and the remaining balance is due by May 31, 2024.

Any applications submitted on April 1 or later require a 100% booth deposit to be reviewed/assigned.

If an exhibit credit was transferred to WEFTEC 2024, you will see "Applied Credits" notated under your total.

In the 'Payment Type' dropdown, select 'Credit Card' or 'Bill Me'. By selecting 'Bill Me', payment by credit card, check, wire transfer or ACH may be made later.

An invoice will automatically be sent when this option is selected.

Note: Booth assignments will not be made without the required 50% booth deposit.