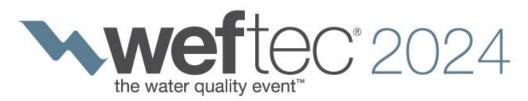

### Step 6 – Payment

A 50% deposit for your exhibit space is due with the booth application, and the remaining balance is due by May 31, 2024.

Any applications submitted on April 1 or later require a 100% booth deposit to be reviewed/assigned.

If an exhibit credit was transferred to WEFTEC 2024, you will see "Applied Credits" notated under your total.

In the 'Payment Type' dropdown, select 'Credit Card' or 'Bill Me'. By selecting 'Bill Me', payment by credit card, check, wire transfer or ACH may be made later.

An invoice will automatically be sent when this option is selected.

Note: Booth assignments will not be made without the required 50% booth deposit.