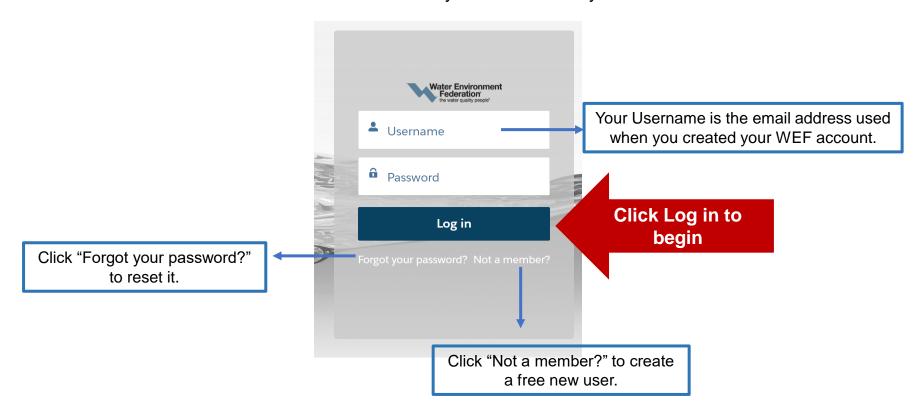

## Welcome to Attendee Registration: Logging In

**Log in and Register** If the embedded hyperlink doesn't work, copy & paste:

https://l.feathr.co/WEFForum23Reg1 in your browser.

- WEF Members can login with their Username and Password (email address and password)
- Nonmembers can create a free user account if you do not already have one.

Need help logging in? Email WEF Customer Service at csc@wef.org account.