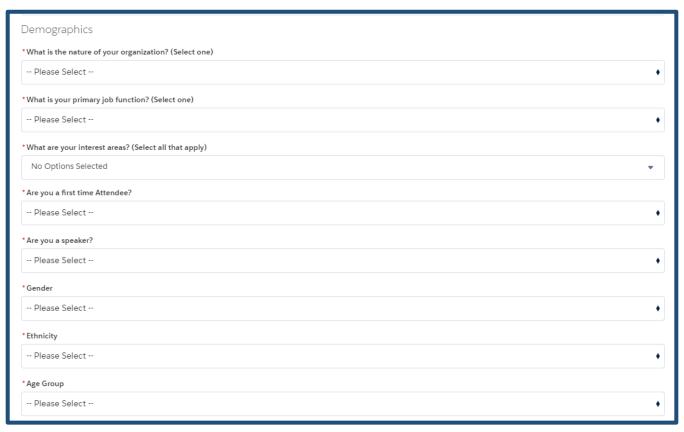

### Fill out your Profile Information

### Tell us about yourself

Fill out demographics-Click on arrows ▼/diamonds ♦ for drop down menus