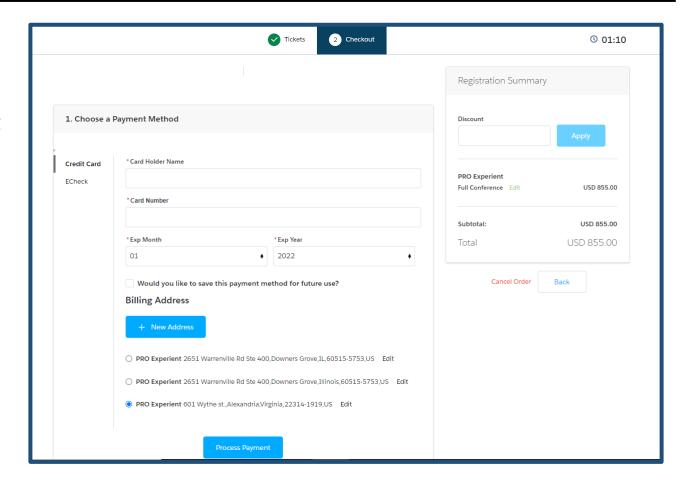

#### **Checkout Information**

\*\*Check out page will time out after 20 minutes of inactivity

- Enter your Credit/Debit Card Information
- Confirm Address
- Click Process Payment to complete your transactions