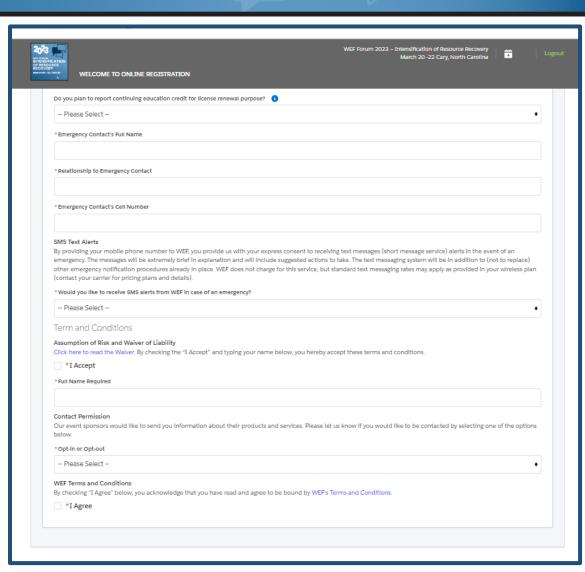

# WEF FORUM INTENSIFICATION OF RESOURCE RECOVERY

REGISTRATION

MARCH 20 - 22 | CARY, NC

#WEFForum

- Fill out Emergency contact Information
- SMS Alerts information
- Review, Accept Terms and Sign Waiver

#### ASSUMPTION OF THE RISK AND WAIVER OF LIABILITY RELATING TO EVENT ACCESS BY PARTICIPANTS

By registering for the Forum 2023 – Intensification of Resource Recovery, I attest to and accept the terms and conditions outlined below:

- I will abide by all safety and health requirements and protocols for the Event and acknowledge and agree that my failure to do the same may result in my removal from the Event and all related activities without any refund or reimbursement;
- I acknowledge the contagious nature of any communicable disease and voluntarily assume the risk that I may be exposed to or infected by any such communicable disease by attending the Event; and
- 3. I release, agree not to sue or bring any action in law or in equity, discharge, and hold harmless the Water Environment Federation, its affiliates, subsidiaries, their respective officers, directors, employees, agents, volunteers, and each of them, from any claims, losses, or expenses arising out of or related to my attendance at the Event including, but not limited to, claims relating to any possible exposure to or contraction of a communicable disease before, during and after the Event.