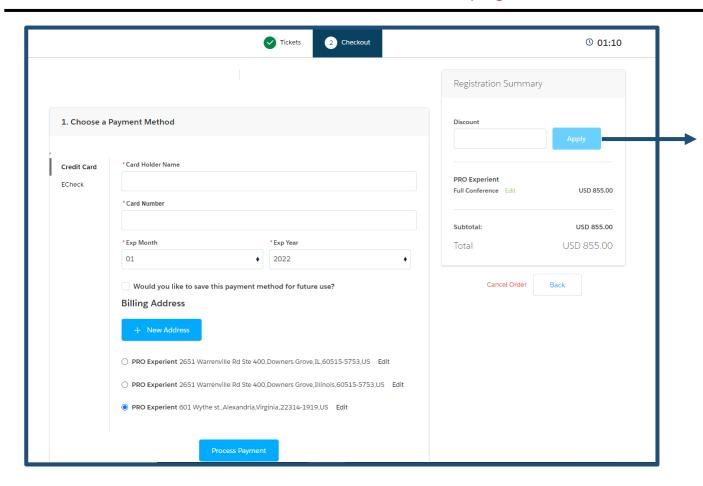

#### **Checkout Information**

\*\*Check out page will time out after 20 minutes of inactivity

Enter Discount Promocode and click "Apply".