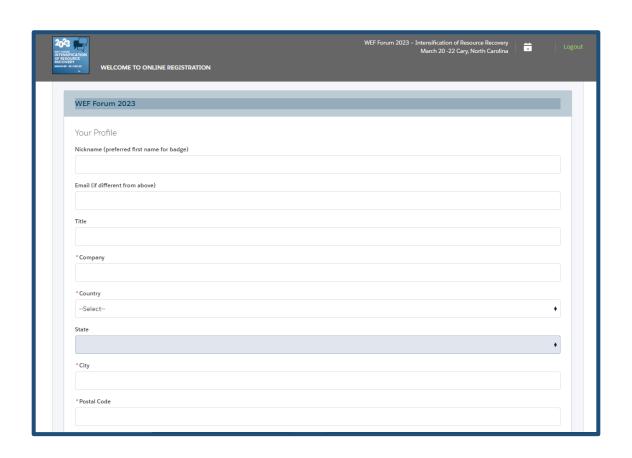

# WEF FORUM INTENSIFICATION OF RESOURCE RECOVERY

REGISTRATION

MARCH 20 - 22 | CARY, NC

#WEFForum

WELCOME TO ONLINE REGISTRATION

WEF Forum 2023 - Intensification of Resource Recovery March 20 -22 Cary, North Carolina

#### **Event Overview**

Please complete your profile and registration information below. \* Indicates required fields Please be aware that your application may time out after 20 minutes of inactivity.

Early Bird Registration Ends February 17!

### Fill out your Profile Information

### Tell us about yourself

Fill out demographics-Click on arrows ▼/diamonds ♦ for drop down menus