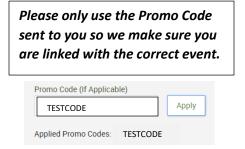

# Step 2. – Complete Profile Information

- Name & Contact Information
- Emergency Contact Information
- If you have a promocode, enter it and hit "Apply"