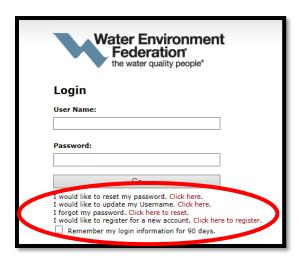

#### Step 1. – **LOGIN WEF** Account or **CREATE** a user Account.

#### WEF Members

Please sign in using the email address and password that WEF has on file. If you do not remember your password, please click the link next to "I forgot my password". If you need assistance, please email <a href="mailto:csc@wef.org">csc@wef.org</a> or call 1-800-666-0206.

- Non-Members (who do not have a WEF account)
   Click link next to "I would like to register for a new account" to create a user account.
  - Please note: If you've signed up for a WEF membership in the last 24 hours, your membership may not yet be synced to the registration system. We ask you to wait 24 hours before accessing the registration site.