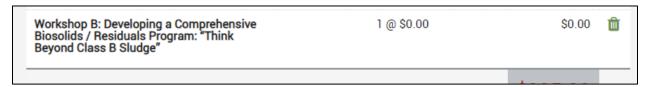

## Step 5. – Select Pre-Conference Workshop(s) (optional)

• Click the box to select your workshop(s).

On the next page you should see the cost of your workshop is \$0.