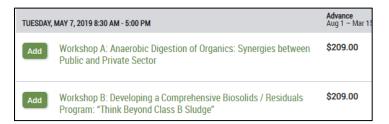

## Step 5. – Select Pre-Conference Workshop(s) (optional)

• Click the box to select your workshop(s).

On the next page you should see the cost of your workshop is \$0.